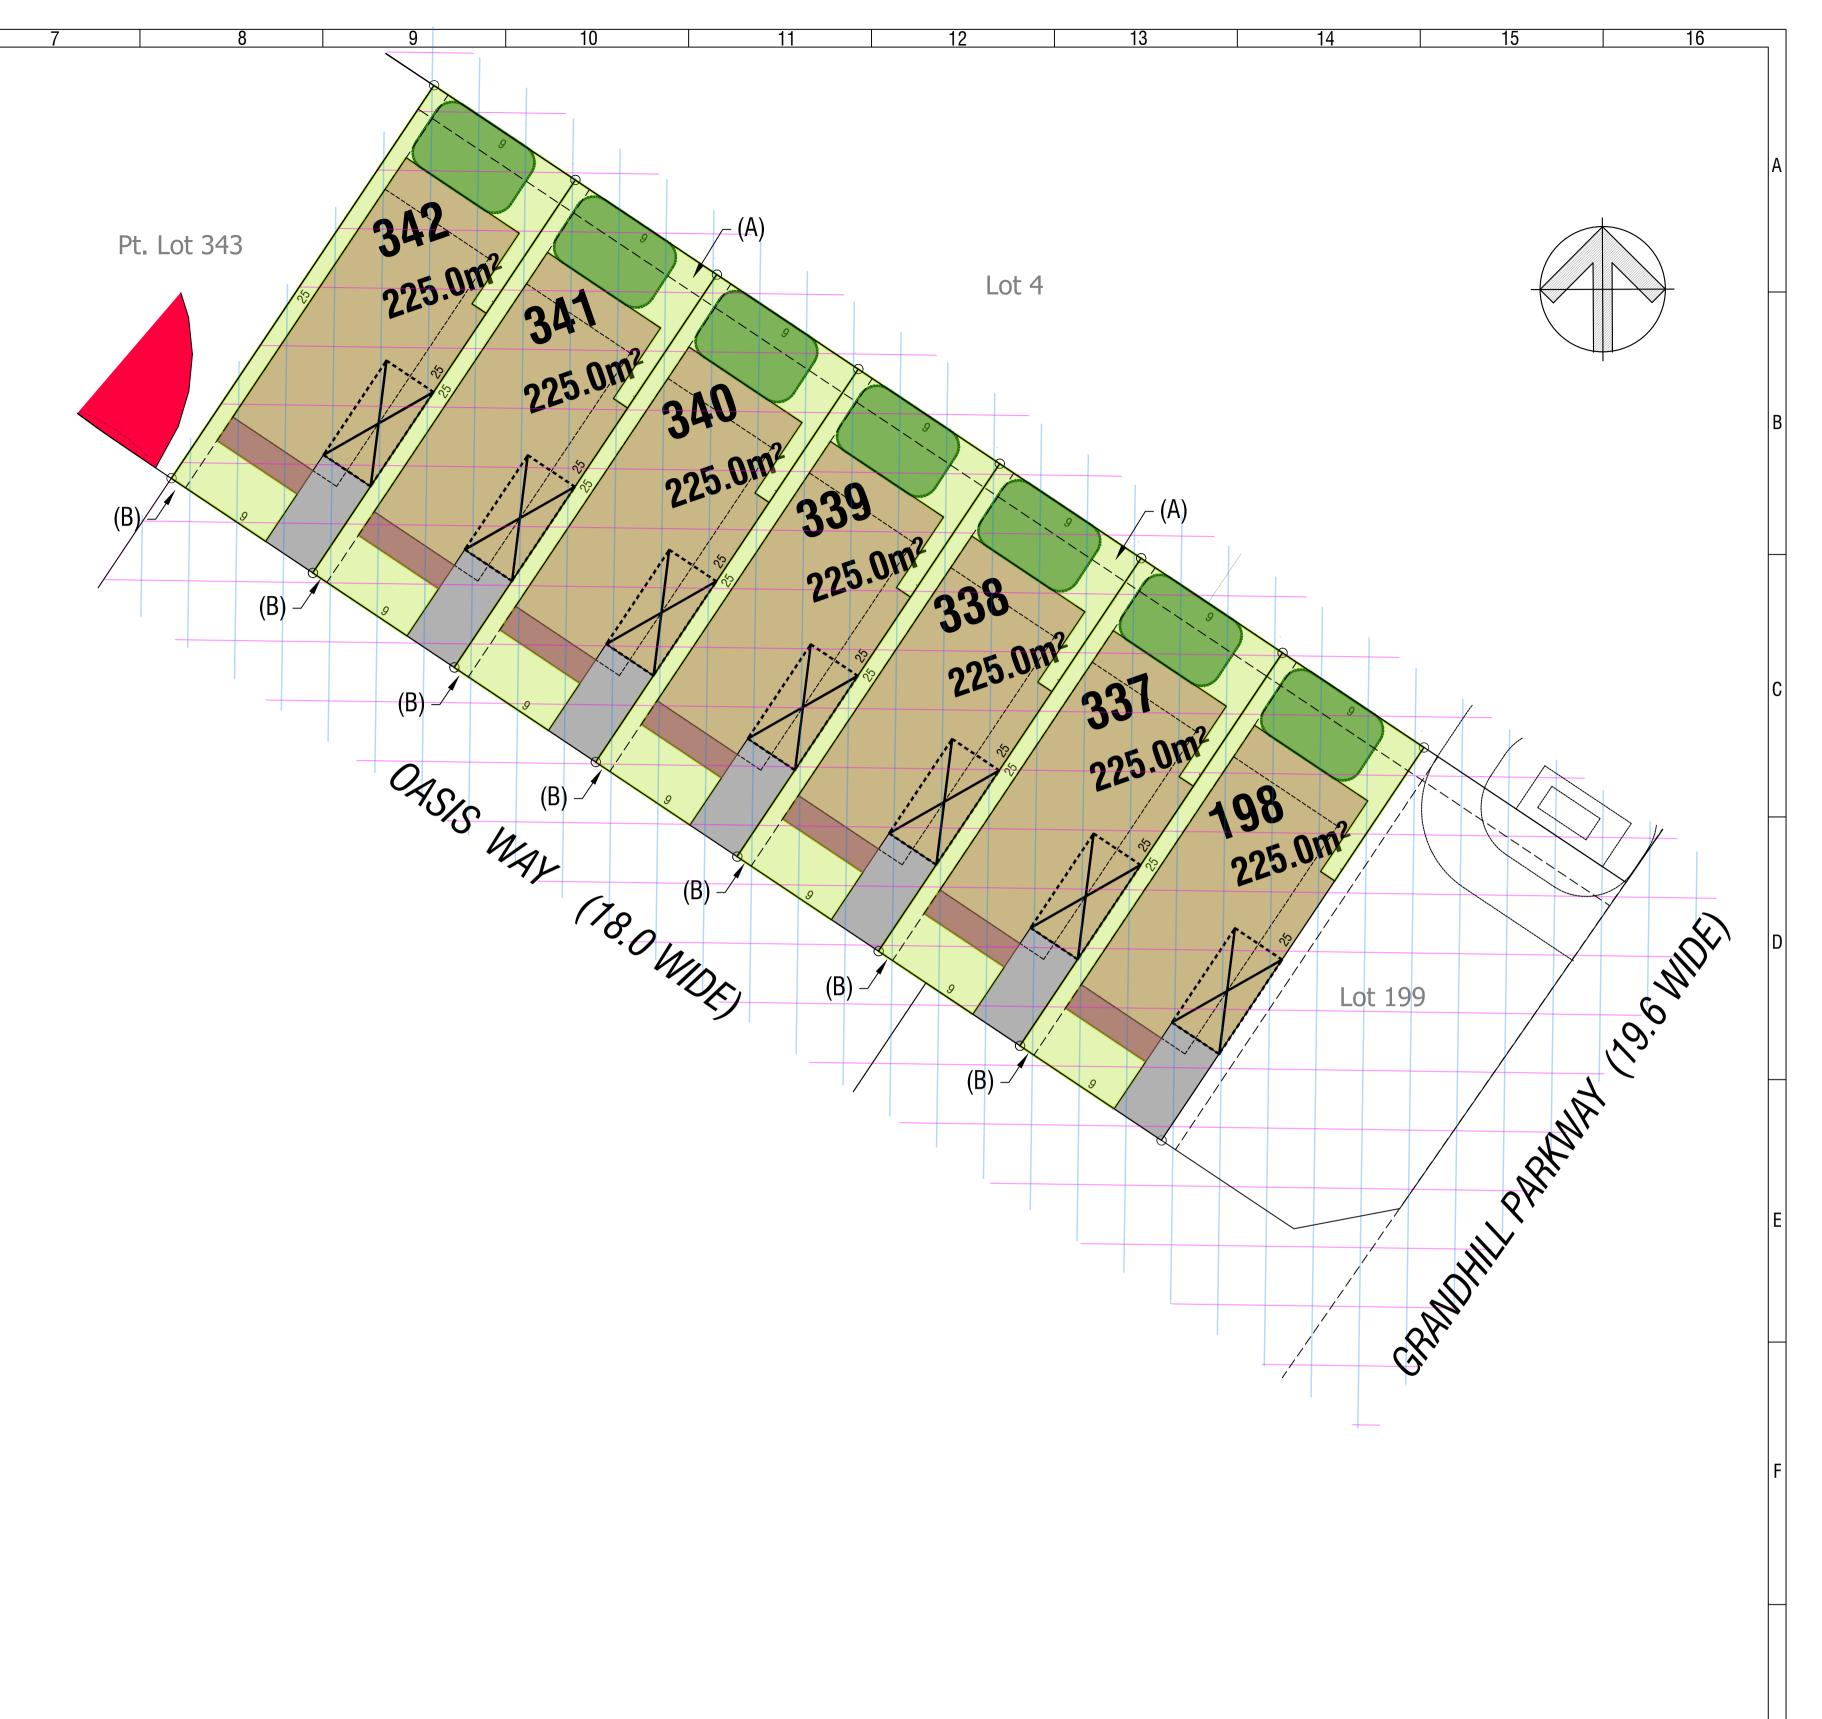

| 11 12 13                                                                                                                                                                  | 14 15                                                | 16      |









- (A) EASEMENT FOR DRAINAGE OF WATER 1.5 WIDE
- (B) EASEMENT FOR ACCESS MAINTENANCE AND CONSTRUCTION 0.9 WIDE

| L  |          |                       |     |          | -  |
|----|----------|-----------------------|-----|----------|----|
|    | А        | A DA SUBMISSION - BEP | RKS | 19/11/20 |    |
|    | В        | B AMEND BEP           | MT  | 26/03/21 |    |
|    | С        | C AMEND BEP           | MT  | 18/05/21 |    |
|    |          |                       |     |          |    |
| н[ |          |                       |     |          |    |
|    | REVISION | TISION DESCRIPTION    | BY  | DATE     | ВА |

BAR SCALES NOTE: BOUNDARY AND LOT DIMENSIONS, ALIGNMENTS AND AREAS ARE PROVISIONAL AND ROUNDED TO NEAREST DECIMAL PLACE. AS SUCH THESE

AUTHORITY REFERENCE DA No. CHECKING CC