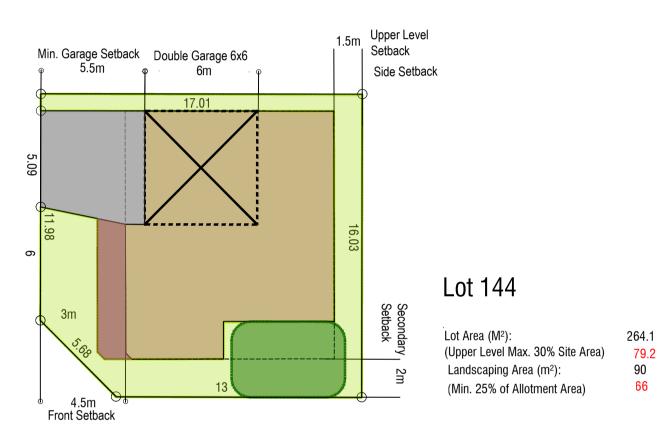

### BUILDING ENVELOPE PLAN Lot 143,144,147,148

Lot 143

Lot Area (M²): 255 (Upper Level Max. 40% Site Area) 102 Landscaping Area (m²): 103.6 (Min. 25% of Allotment Area) 63.7

Lot 148

Lot Area (M²):
(Upper Level Max. 40% Site Area) 102
Landscaping Area (m²):
(Min. 25% of Allotment Area) 63.7