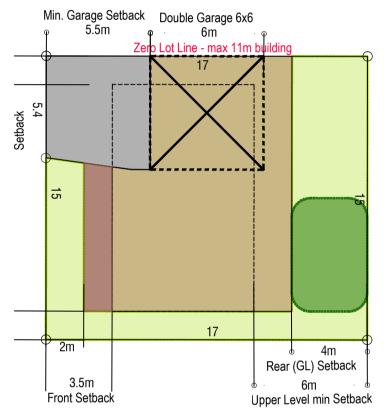

### BUILDING ENVELOPE PLAN Lot 143,144,147,148

Lot 143

Lot Area (M²): 255 (Upper Level Max. 40% Site Area) 102 Landscaping Area (m²): 103.6 (Min. 25% of Allotment Area) 63.7

Lot 148

Lot Area (M²):
(Upper Level Max. 40% Site Area) 102
Landscaping Area (m²):
(Min. 25% of Allotment Area) 63.7