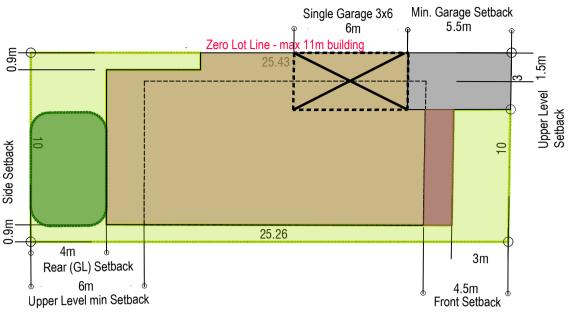

### BUILDING ENVELOPE PLAN Lot 102,103

Landscaping Area (m<sup>2</sup>): (Min. 25% of Allotment Area)

- (A) EASEMENT FOR DRAINAGE OF WATER 1.5 WIDE
- (B) EASEMENT FOR ACCESS MAINTENANCE AND CONSTRUCTION 0.9 WIDE