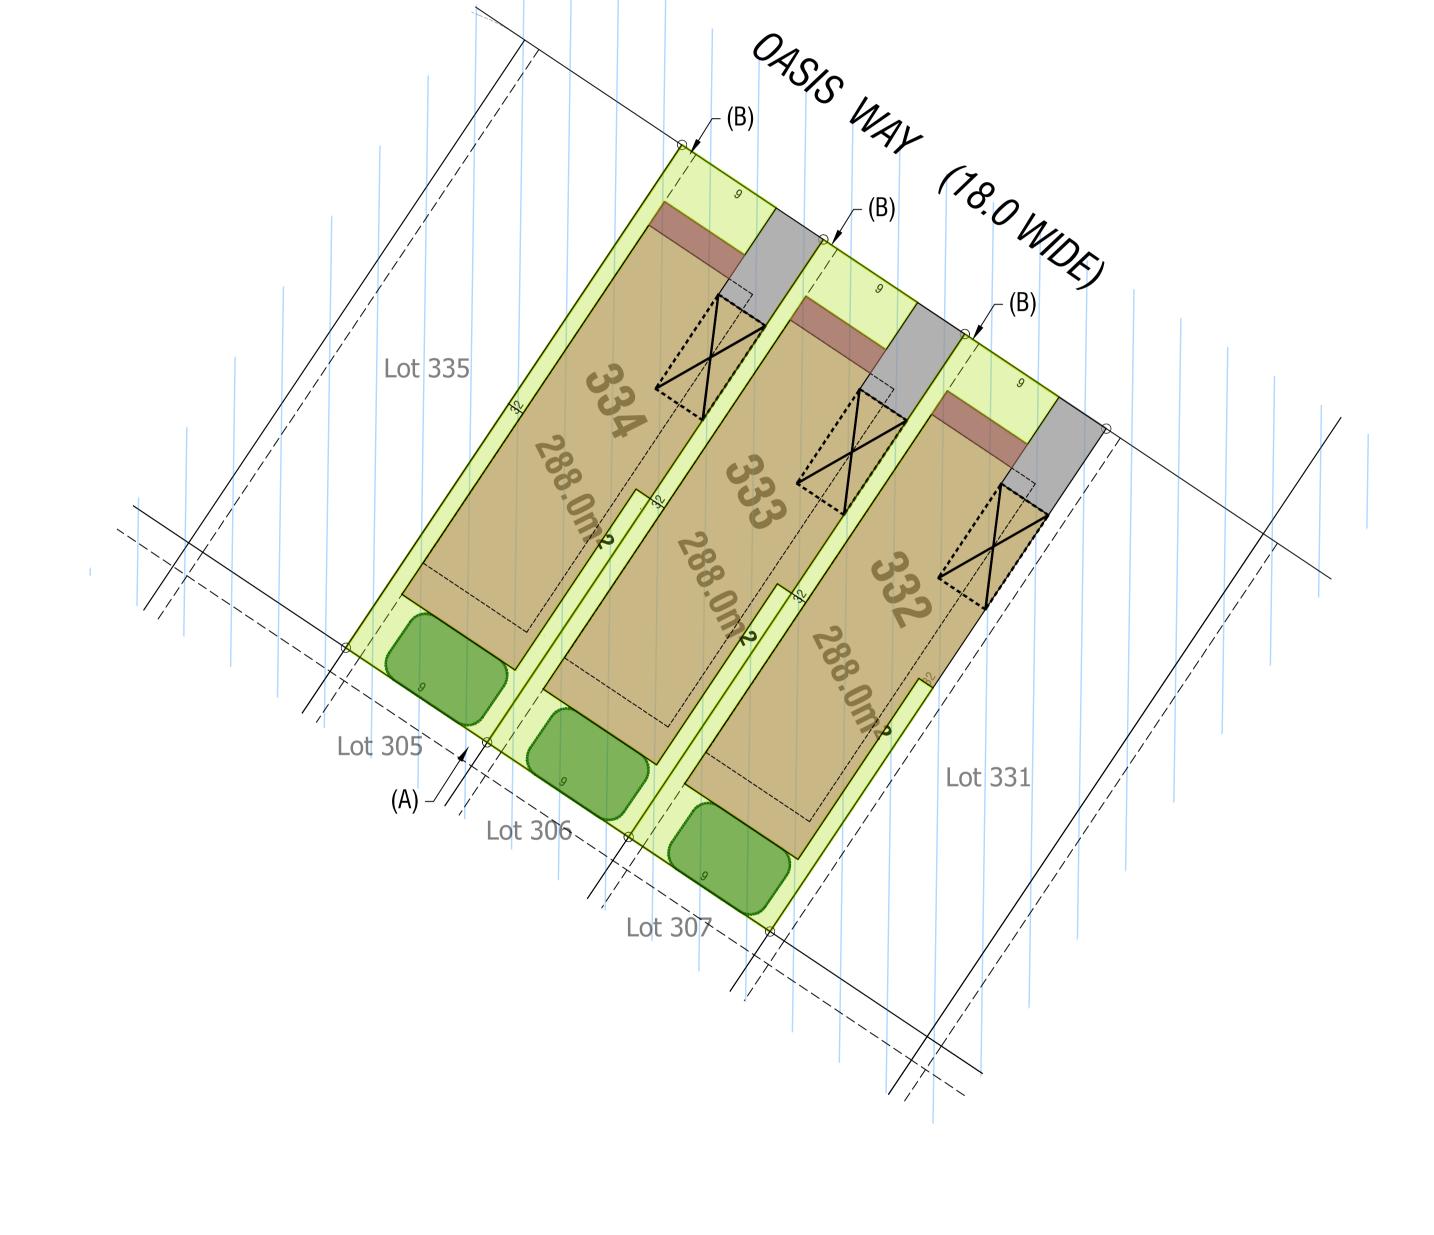

### BUILDING ENVELOPE PLAN Lot 332,333,334

Preferred Ground Level Area
Articulation Area
Primary Open Space (4x6)
General Landscaping
Driveway
Preferred Garage Location

Restriction on the use of land marked (D) on the plan in relation to fire resistance level (120/120/120 RFL) as per Ausgrid Network Standard NW00-S0082

Restriction on the use of land marked (E) on the plan in relation to swimming pools.

- (A) EASEMENT FOR ACCESS MAINTENANCE AND CONSTRUCTION 0.9 WIDE
- (B) EASEMENT FOR DRAINAGE OF WATER 1.5 WIDE

| REVISION DESCRIPTION  | BY DATE      | BAR SCALES                                                                                        | SURVEY | HEIGHT<br>DATUM | LGA    | AUTHORITY<br>REFERENCE | PROJECT MANAG       | SERS • SURVEYORS                                   | • PLANNERS • ENGINEERS                                                                                                                                                                                                                                                                                                                                                                                                                                                                                                                                                                                                                                                                                                                                                                                                                                                                                                                                                                                                                                                                                                                                                                                                                                                                                                                                                                                                                                                                                                                                                                                                                                                                                                                                                                                                                                                                                                                                                                                                                                                                                                         | Subdivision of Lot 1 created in 1162/2020/ZB                                                                                                                              | PROJECT                                              | DRAWING |
|-----------------------|--------------|---------------------------------------------------------------------------------------------------|--------|-----------------|--------|------------------------|---------------------|----------------------------------------------------|--------------------------------------------------------------------------------------------------------------------------------------------------------------------------------------------------------------------------------------------------------------------------------------------------------------------------------------------------------------------------------------------------------------------------------------------------------------------------------------------------------------------------------------------------------------------------------------------------------------------------------------------------------------------------------------------------------------------------------------------------------------------------------------------------------------------------------------------------------------------------------------------------------------------------------------------------------------------------------------------------------------------------------------------------------------------------------------------------------------------------------------------------------------------------------------------------------------------------------------------------------------------------------------------------------------------------------------------------------------------------------------------------------------------------------------------------------------------------------------------------------------------------------------------------------------------------------------------------------------------------------------------------------------------------------------------------------------------------------------------------------------------------------------------------------------------------------------------------------------------------------------------------------------------------------------------------------------------------------------------------------------------------------------------------------------------------------------------------------------------------------|---------------------------------------------------------------------------------------------------------------------------------------------------------------------------|------------------------------------------------------|---------|
| н                     |              |                                                                                                   | -      | AHD             | -      | -                      | ABN: 86 064 110 809 | GROUP DEVE                                         | LOPMENT SERVICES PTY LTD                                                                                                                                                                                                                                                                                                                                                                                                                                                                                                                                                                                                                                                                                                                                                                                                                                                                                                                                                                                                                                                                                                                                                                                                                                                                                                                                                                                                                                                                                                                                                                                                                                                                                                                                                                                                                                                                                                                                                                                                                                                                                                       | and proposed changed to road network                                                                                                                                      | SUBDIVISION OF LOT 1 IN DP1257802                    | NUMBER  |
|                       |              |                                                                                                   | DESIGN | CHECKING        | DA No. | DATE                   |                     | PO Box 498, Pennant Hills NSW                      | Fax: +61 2 9484 0355 The image of the factor | THIS PLAN IS PRELIMINARY ONLY AND IS SUBJECT TO AMENDMENTS AND CHANGES DUE TO FURTHER                                                                                     | 285 ANNANGROVE RD BOX HILL, NSW                      | of      |
| C AMEND BEP           | MT 18/05/21  |                                                                                                   | -      | -               | -      | -                      |                     | Phone: +61 2 9980 :                                | 000 www.gdsland.com.au                                                                                                                                                                                                                                                                                                                                                                                                                                                                                                                                                                                                                                                                                                                                                                                                                                                                                                                                                                                                                                                                                                                                                                                                                                                                                                                                                                                                                                                                                                                                                                                                                                                                                                                                                                                                                                                                                                                                                                                                                                                                                                         | INVESTIGATION, LATENT FINDS, UNKNOWN SITE CONDITIONS, SURVEYING AND LOCAL COUNCIL STATE AND FEDERAL GOVERNMENT AUTHORITIES RECOMMENDATIONS AND APPROVALS.                 |                                                      |         |
| B AMEND BEP           | MT 26/03/21  | NOTE: BOUNDARY AND LOT DIMENSIONS, ALIGNMENTS AND AREAS ARE                                       | DRAWN  | CHECKING        | CC No. | DATE                   |                     | THIS DRAWING IS SUBJECT TO WHOLE OR PART WITHOUT P | O COPYRIGHT AND MUST NOT BE REPRODUCED BY<br>RIOR WRITTEN CONSENT OF GROUP DEVELOPMENT                                                                                                                                                                                                                                                                                                                                                                                                                                                                                                                                                                                                                                                                                                                                                                                                                                                                                                                                                                                                                                                                                                                                                                                                                                                                                                                                                                                                                                                                                                                                                                                                                                                                                                                                                                                                                                                                                                                                                                                                                                         | REPORTS AND INFORMATION REQUIRED TO FINALISE THIS PLAN WILL INCLUDE BUT WILL NOT BE LIMITED TO ARCHAEOLOGY, HERITAGE, CONTAMINATION, ECOLOGY, ZONING, DWELLING DENSITIES, | PROJECT REFERENCE DATE OF ISSUE REVISION No. SHEET S | IZE 1   |
| A DA SUBMISSION - BEP | RKS 19/11/20 | PROVISIONAL AND ROUNDED TO NEAREST DECIMAL PLACE. AS SUCH THESE AREA ARE SUBJECT TO FINAL SURVEY. | -      | -               | -      | -                      |                     | SIGNED AS APPROVED BY PR                           | INCIPAL CERTIFYING AUTHORITY.                                                                                                                                                                                                                                                                                                                                                                                                                                                                                                                                                                                                                                                                                                                                                                                                                                                                                                                                                                                                                                                                                                                                                                                                                                                                                                                                                                                                                                                                                                                                                                                                                                                                                                                                                                                                                                                                                                                                                                                                                                                                                                  | FLOODING AND WATERWAYS, SEWERAGE, WATER SUPPLY, ELECTRICITY, TELECOMMUNICATION.                                                                                           | P00390   19/11/20   C   <b>A1</b>                    | SHEETS  |
| 1 2 3                 | 4            | 5 6                                                                                               |        | 7               |        | 3                      | 3                   | 9                                                  | 10                                                                                                                                                                                                                                                                                                                                                                                                                                                                                                                                                                                                                                                                                                                                                                                                                                                                                                                                                                                                                                                                                                                                                                                                                                                                                                                                                                                                                                                                                                                                                                                                                                                                                                                                                                                                                                                                                                                                                                                                                                                                                                                             | 11 12 13                                                                                                                                                                  | 14 15                                                | 16      |