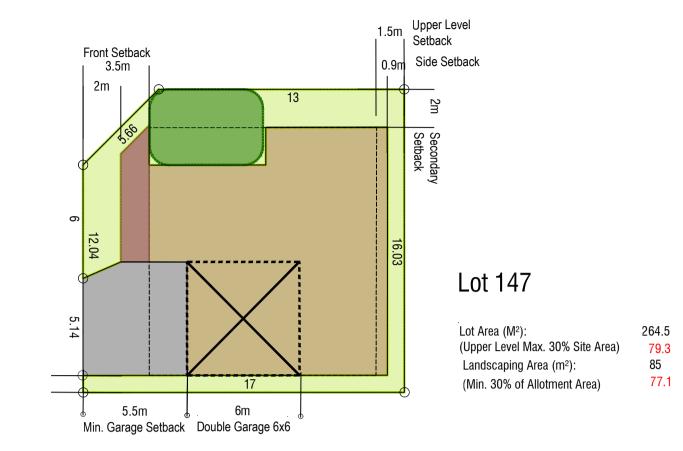

### BUILDING ENVELOPE PLAN Lot 143,144,147,148

Lot 143

Lot Area (M²): 255 (Upper Level Max. 40% Site Area) 102 Landscaping Area (m²): 103.6 (Min. 25% of Allotment Area) 63.7

Lot 148

Lot Area (M²):
(Upper Level Max. 40% Site Area) 102
Landscaping Area (m²):
(Min. 25% of Allotment Area) 63.7