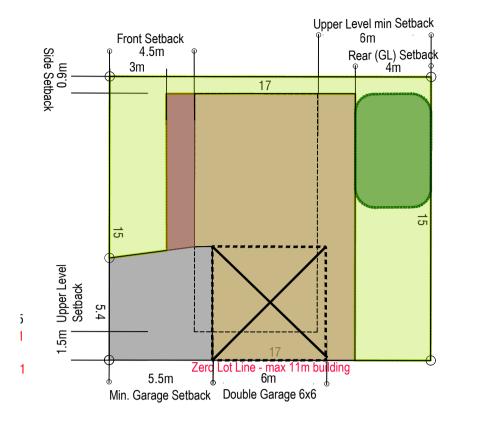

### BUILDING ENVELOPE PLAN Lot 143,144,147,148

Lot 143

Lot Area (M²): 255 (Upper Level Max. 40% Site Area) 102 Landscaping Area (m²): 103.6 (Min. 25% of Allotment Area) 63.7

Lot 148

Lot Area (M²):
(Upper Level Max. 40% Site Area) 102
Landscaping Area (m²):
(Min. 25% of Allotment Area) 63.7