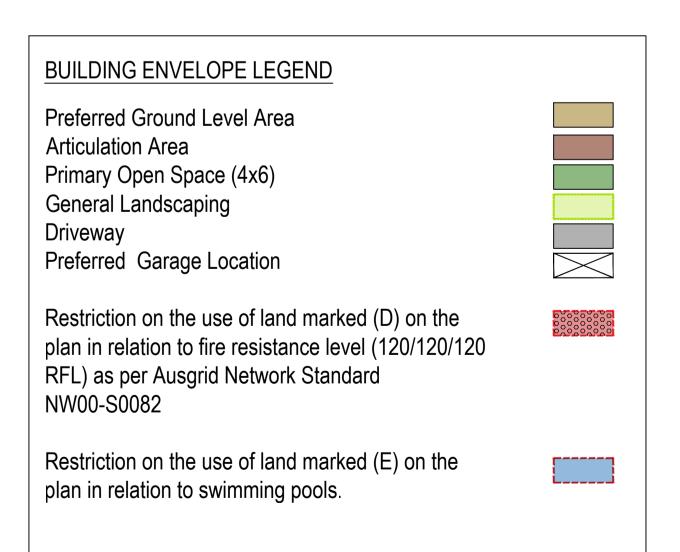

# BUILDING ENVELOPE PLAN Lot 305,306,307

| BUILDING ENVELOPE LEGEND                                                                                                                                |                                           |
|---------------------------------------------------------------------------------------------------------------------------------------------------------|-------------------------------------------|
| Preferred Ground Level Area Articulation Area Primary Open Space (4x6) General Landscaping Driveway Preferred Garage Location                           |                                           |
| Restriction on the use of land marked (D) on the plan in relation to fire resistance level (120/120/120 RFL) as per Ausgrid Network Standard NW00-S0082 | 600000000<br>6000000000000000000000000000 |
| Restriction on the use of land marked (E) on the plan in relation to swimming pools.                                                                    |                                           |