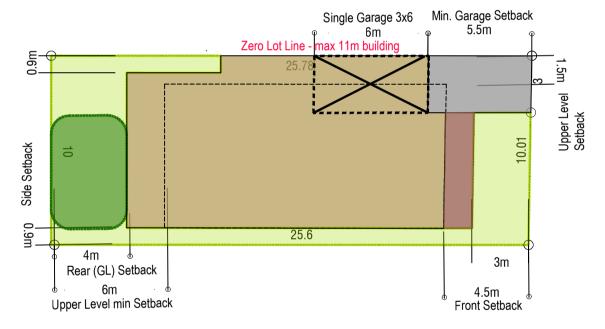

## BUILDING ENVELOPE PLAN Lot 188,189,190

Lot Area (M²): 256.9 (Upper Level Max. 40% Site Area) 101.6 Landscaping Area (m²): 77.5 (Min. 25% of Allotment Area) 63.6

- (A) EASEMENT FOR DRAINAGE OF WATER 1.5 WIDE
- (B) EASEMENT FOR ACCESS MAINTENANCE AND CONSTRUCTION 0.9 WIDE