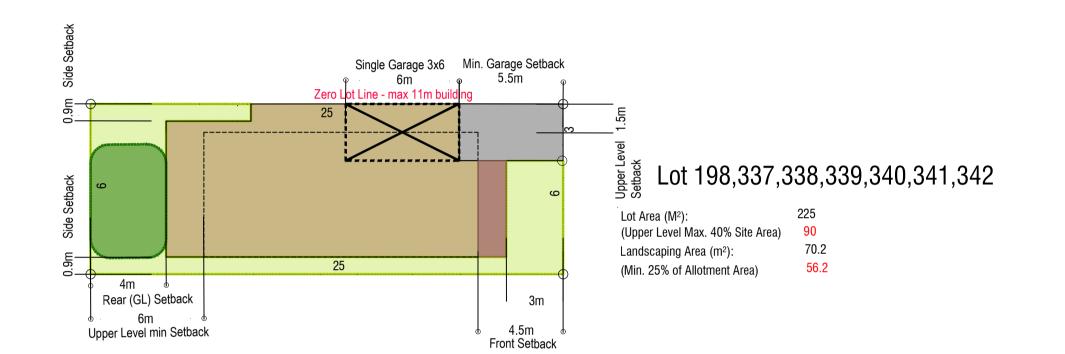

| 11 12 13                                                                                                                                                                  | 14 15                                                | 16      |









- (A) EASEMENT FOR DRAINAGE OF WATER 1.5 WIDE
- (B) EASEMENT FOR ACCESS MAINTENANCE AND CONSTRUCTION 0.9 WIDE

| L  |          |                       |     |          | -  |
|----|----------|-----------------------|-----|----------|----|
|    | А        | A DA SUBMISSION - BEP | RKS | 19/11/20 |    |
|    | В        | B AMEND BEP           | MT  | 26/03/21 |    |
|    | С        | C AMEND BEP           | MT  | 18/05/21 |    |
|    |          |                       |     |          |    |
| н[ |          |                       |     |          |    |
|    | REVISION | TISION DESCRIPTION    | BY  | DATE     | ВА |

BAR SCALES NOTE: BOUNDARY AND LOT DIMENSIONS, ALIGNMENTS AND AREAS ARE PROVISIONAL AND ROUNDED TO NEAREST DECIMAL PLACE. AS SUCH THESE

AUTHORITY REFERENCE DA No. CHECKIN