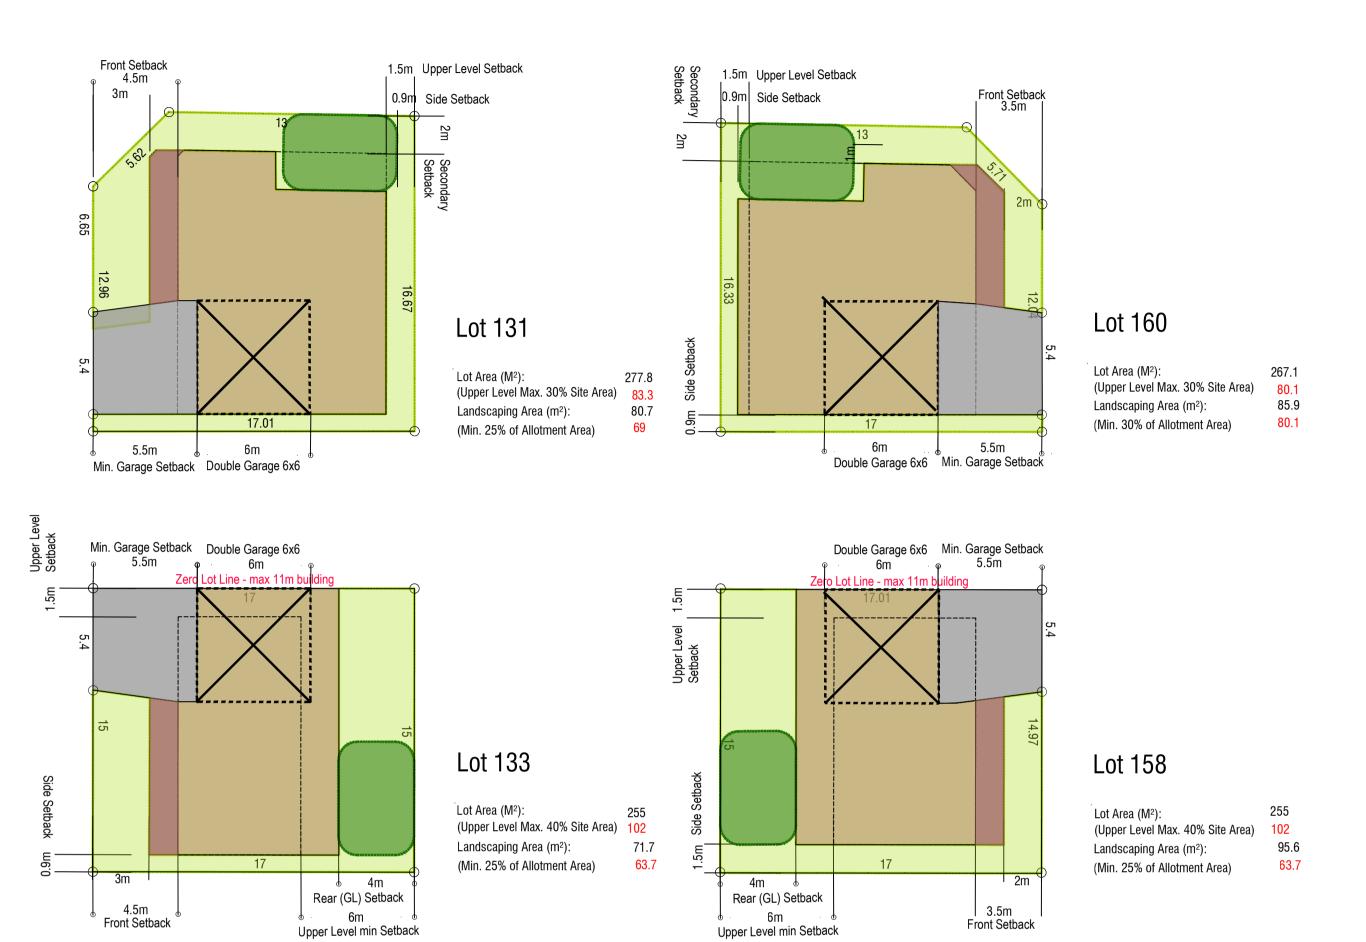

#### BUILDING ENVELOPE PLAN Lot 131,133,158,160

| REVISION DESCRIPTION  | BY DATE      | BAR SCALES                                                                                        | SURVEY | HEIGHT<br>DATUM | LGA    | AUTHORITY<br>REFERENCE | PROJECT MANAG       | GERS • SURVEYORS • PLANNERS • ENGINEERS                                                                                                                                                                                      | Subdivision of Lot 1 created in 1162/2020/ZB                                                                                                                      | PROJECT                         |              |            | DRAWING |
|-----------------------|--------------|---------------------------------------------------------------------------------------------------|--------|-----------------|--------|------------------------|---------------------|------------------------------------------------------------------------------------------------------------------------------------------------------------------------------------------------------------------------------|-------------------------------------------------------------------------------------------------------------------------------------------------------------------|---------------------------------|--------------|------------|---------|
| н                     |              |                                                                                                   | -      | AHD             | -      | -                      | ABN: 86 064 110 809 | GROUP DEVELOPMENT SERVICES PTY LTD                                                                                                                                                                                           | and proposed changed to road network                                                                                                                              | SUBDIVISION OF LOT 1 IN DP12    | 257802       |            | NUMBER  |
|                       |              |                                                                                                   | DESIGN | CHECKING        | DA No. | DATE                   |                     | PO Box 498, Fax: +61 2 9484 0355 Pennant Hills NSW 1715 Email: info@gdsland.com.au                                                                                                                                           | THIS PLAN IS PRELIMINARY ONLY AND IS SUBJECT TO AMENDMENTS AND CHANGES DUE TO FURTHER                                                                             | 285 ANNANGROVE RD BOX HILL      | , NSW        |            | 1<br>of |
| C AMEND BEP           | MT 18/05/21  |                                                                                                   | -      | -               | -      | -                      |                     | Phone: +61 2 9980 1000 www.gdsland.com.au                                                                                                                                                                                    | INVESTIGATION, LATENT FINDS, UNKNOWN SITE CONDITIONS, SURVEYING AND LOCAL COUNCIL STATE AND FEDERAL GOVERNMENT AUTHORITIES RECOMMENDATIONS AND APPROVALS.         |                                 |              |            | , Oi    |
| B AMEND BEP           | MT 26/03/21  | NOTE: BOUNDARY AND LOT DIMENSIONS, ALIGNMENTS AND AREAS ARE                                       | DRAWN  | CHECKING        | CC No. | DATE                   |                     | THIS DRAWING IS SUBJECT TO COPYRIGHT AND MUST NOT BE REPRODUCED BY WHOLE OR PART WITHOUT PRIOR WRITTEN CONSENT TO F GROUP DEVELOPMENT SUBJECT OF THE PROPERTY OF THE WITHOUT PRIOR TO BE SET FOR CONSENTING TO MINE SET OF T | LIMITED TO ARCHAEOLOGY, HERITAGE, CONTAMINATION, ECOLOGY, ZONING, DWELLING DENSITIES,                                                                             | PROJECT REFERENCE DATE OF ISSUE | REVISION No. | SHEET SIZE | , 1     |
| A DA SUBMISSION - BEP | RKS 19/11/20 | PROVISIONAL AND ROUNDED TO NEAREST DECIMAL PLACE. AS SUCH THESE AREA ARE SUBJECT TO FINAL SURVEY. | -      | -               | -      | -                      |                     | SIGNED AS APPROVED BY PRINCIPAL CERTIFYING AUTHORITY.                                                                                                                                                                        | CONSCIENTIOUS OBJECTION, GEOTECHNICAL, ADJOINING LANDOWNERS, REFERAL AUTHORITIES, FLOODING AND WATERWAYS, SEWERAGE, WATER SUPPLY, ELECTRICITY, TELECOMMUNICATION. | P00390 19/11/20                 | С            | A1         | SHEETS  |
| 1 0                   | 2 /          | F G                                                                                               | ·      | 7               | ,      | 0                      | 1                   | 0 10                                                                                                                                                                                                                         | 11 10 10                                                                                                                                                          | 11                              | 15           |            | 16      |