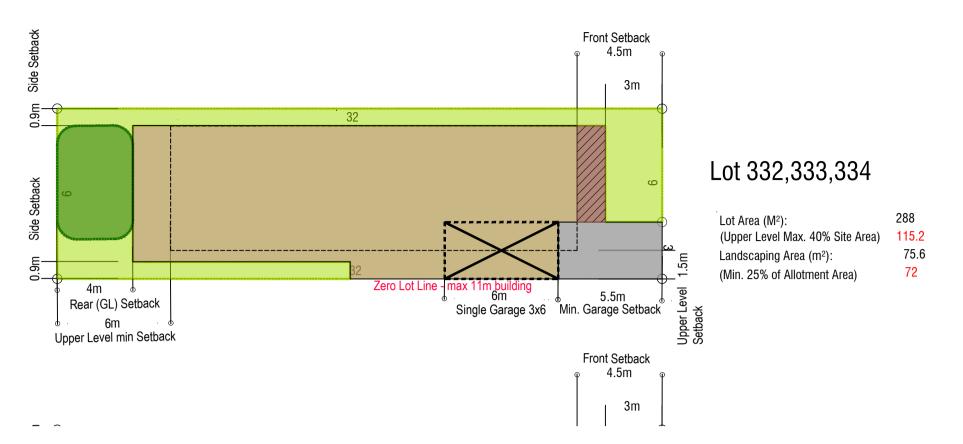

### BUILDING ENVELOPE PLAN Lot 332,333,334

Preferred Ground Level Area
Articulation Area
Primary Open Space (4x6)
General Landscaping
Driveway
Preferred Garage Location

Restriction on the use of land marked (D) on the plan in relation to fire resistance level (120/120/120 RFL) as per Ausgrid Network Standard NW00-S0082

Restriction on the use of land marked (E) on the plan in relation to swimming pools.

- (A) EASEMENT FOR ACCESS MAINTENANCE AND CONSTRUCTION 0.9 WIDE
- (B) EASEMENT FOR DRAINAGE OF WATER 1.5 WIDE

| REVISION DESCRIPTION  | BY DATE      | BAR SCALES                                                                                        | SURVEY | HEIGHT<br>DATUM | LGA    | AUTHORITY<br>REFERENCE | PROJECT MANAG       | SERS • SURVEYORS                                   | • PLANNERS • ENGINEERS                                                                                                                                                                                                                                                                                                                                                                                                                                                                                                                                                                                                                                                                                                                                                                                                                                                                                                                                                                                                                                                                                                                                                                                                                                                                                                                                                                                                                                                                                                                                                                                                                                                                                                                                                                                                                                                                                                                                                                                                                                                                                                         | Subdivision of Lot 1 created in 1162/2020/ZB                                                                                                                              | PROJECT                                              | DRAWING |
|-----------------------|--------------|---------------------------------------------------------------------------------------------------|--------|-----------------|--------|------------------------|---------------------|----------------------------------------------------|--------------------------------------------------------------------------------------------------------------------------------------------------------------------------------------------------------------------------------------------------------------------------------------------------------------------------------------------------------------------------------------------------------------------------------------------------------------------------------------------------------------------------------------------------------------------------------------------------------------------------------------------------------------------------------------------------------------------------------------------------------------------------------------------------------------------------------------------------------------------------------------------------------------------------------------------------------------------------------------------------------------------------------------------------------------------------------------------------------------------------------------------------------------------------------------------------------------------------------------------------------------------------------------------------------------------------------------------------------------------------------------------------------------------------------------------------------------------------------------------------------------------------------------------------------------------------------------------------------------------------------------------------------------------------------------------------------------------------------------------------------------------------------------------------------------------------------------------------------------------------------------------------------------------------------------------------------------------------------------------------------------------------------------------------------------------------------------------------------------------------------|---------------------------------------------------------------------------------------------------------------------------------------------------------------------------|------------------------------------------------------|---------|
| н                     |              |                                                                                                   | -      | AHD             | -      | -                      | ABN: 86 064 110 809 | GROUP DEVE                                         | LOPMENT SERVICES PTY LTD                                                                                                                                                                                                                                                                                                                                                                                                                                                                                                                                                                                                                                                                                                                                                                                                                                                                                                                                                                                                                                                                                                                                                                                                                                                                                                                                                                                                                                                                                                                                                                                                                                                                                                                                                                                                                                                                                                                                                                                                                                                                                                       | and proposed changed to road network                                                                                                                                      | SUBDIVISION OF LOT 1 IN DP1257802                    | NUMBER  |
|                       |              |                                                                                                   | DESIGN | CHECKING        | DA No. | DATE                   |                     | PO Box 498, Pennant Hills NSW                      | Fax: +61 2 9484 0355 The image of the factor | THIS PLAN IS PRELIMINARY ONLY AND IS SUBJECT TO AMENDMENTS AND CHANGES DUE TO FURTHER                                                                                     | 285 ANNANGROVE RD BOX HILL, NSW                      | of      |
| C AMEND BEP           | MT 18/05/21  |                                                                                                   | -      | -               | -      | -                      |                     | Phone: +61 2 9980 :                                | 000 www.gdsland.com.au                                                                                                                                                                                                                                                                                                                                                                                                                                                                                                                                                                                                                                                                                                                                                                                                                                                                                                                                                                                                                                                                                                                                                                                                                                                                                                                                                                                                                                                                                                                                                                                                                                                                                                                                                                                                                                                                                                                                                                                                                                                                                                         | INVESTIGATION, LATENT FINDS, UNKNOWN SITE CONDITIONS, SURVEYING AND LOCAL COUNCIL STATE AND FEDERAL GOVERNMENT AUTHORITIES RECOMMENDATIONS AND APPROVALS.                 |                                                      |         |
| B AMEND BEP           | MT 26/03/21  | NOTE: BOUNDARY AND LOT DIMENSIONS, ALIGNMENTS AND AREAS ARE                                       | DRAWN  | CHECKING        | CC No. | DATE                   |                     | THIS DRAWING IS SUBJECT TO WHOLE OR PART WITHOUT P | O COPYRIGHT AND MUST NOT BE REPRODUCED BY<br>RIOR WRITTEN CONSENT OF GROUP DEVELOPMENT                                                                                                                                                                                                                                                                                                                                                                                                                                                                                                                                                                                                                                                                                                                                                                                                                                                                                                                                                                                                                                                                                                                                                                                                                                                                                                                                                                                                                                                                                                                                                                                                                                                                                                                                                                                                                                                                                                                                                                                                                                         | REPORTS AND INFORMATION REQUIRED TO FINALISE THIS PLAN WILL INCLUDE BUT WILL NOT BE LIMITED TO ARCHAEOLOGY, HERITAGE, CONTAMINATION, ECOLOGY, ZONING, DWELLING DENSITIES, | PROJECT REFERENCE DATE OF ISSUE REVISION No. SHEET S | IZE 1   |
| A DA SUBMISSION - BEP | RKS 19/11/20 | PROVISIONAL AND ROUNDED TO NEAREST DECIMAL PLACE. AS SUCH THESE AREA ARE SUBJECT TO FINAL SURVEY. | -      | -               | -      | -                      |                     | SIGNED AS APPROVED BY PR                           | INCIPAL CERTIFYING AUTHORITY.                                                                                                                                                                                                                                                                                                                                                                                                                                                                                                                                                                                                                                                                                                                                                                                                                                                                                                                                                                                                                                                                                                                                                                                                                                                                                                                                                                                                                                                                                                                                                                                                                                                                                                                                                                                                                                                                                                                                                                                                                                                                                                  | FLOODING AND WATERWAYS, SEWERAGE, WATER SUPPLY, ELECTRICITY, TELECOMMUNICATION.                                                                                           | P00390   19/11/20   C   <b>A1</b>                    | SHEETS  |
| 1 2 3                 | 4            | 5 6                                                                                               |        | 7               |        | 3                      | 3                   | 9                                                  | 10                                                                                                                                                                                                                                                                                                                                                                                                                                                                                                                                                                                                                                                                                                                                                                                                                                                                                                                                                                                                                                                                                                                                                                                                                                                                                                                                                                                                                                                                                                                                                                                                                                                                                                                                                                                                                                                                                                                                                                                                                                                                                                                             | 11 12 13                                                                                                                                                                  | 14 15                                                | 16      |