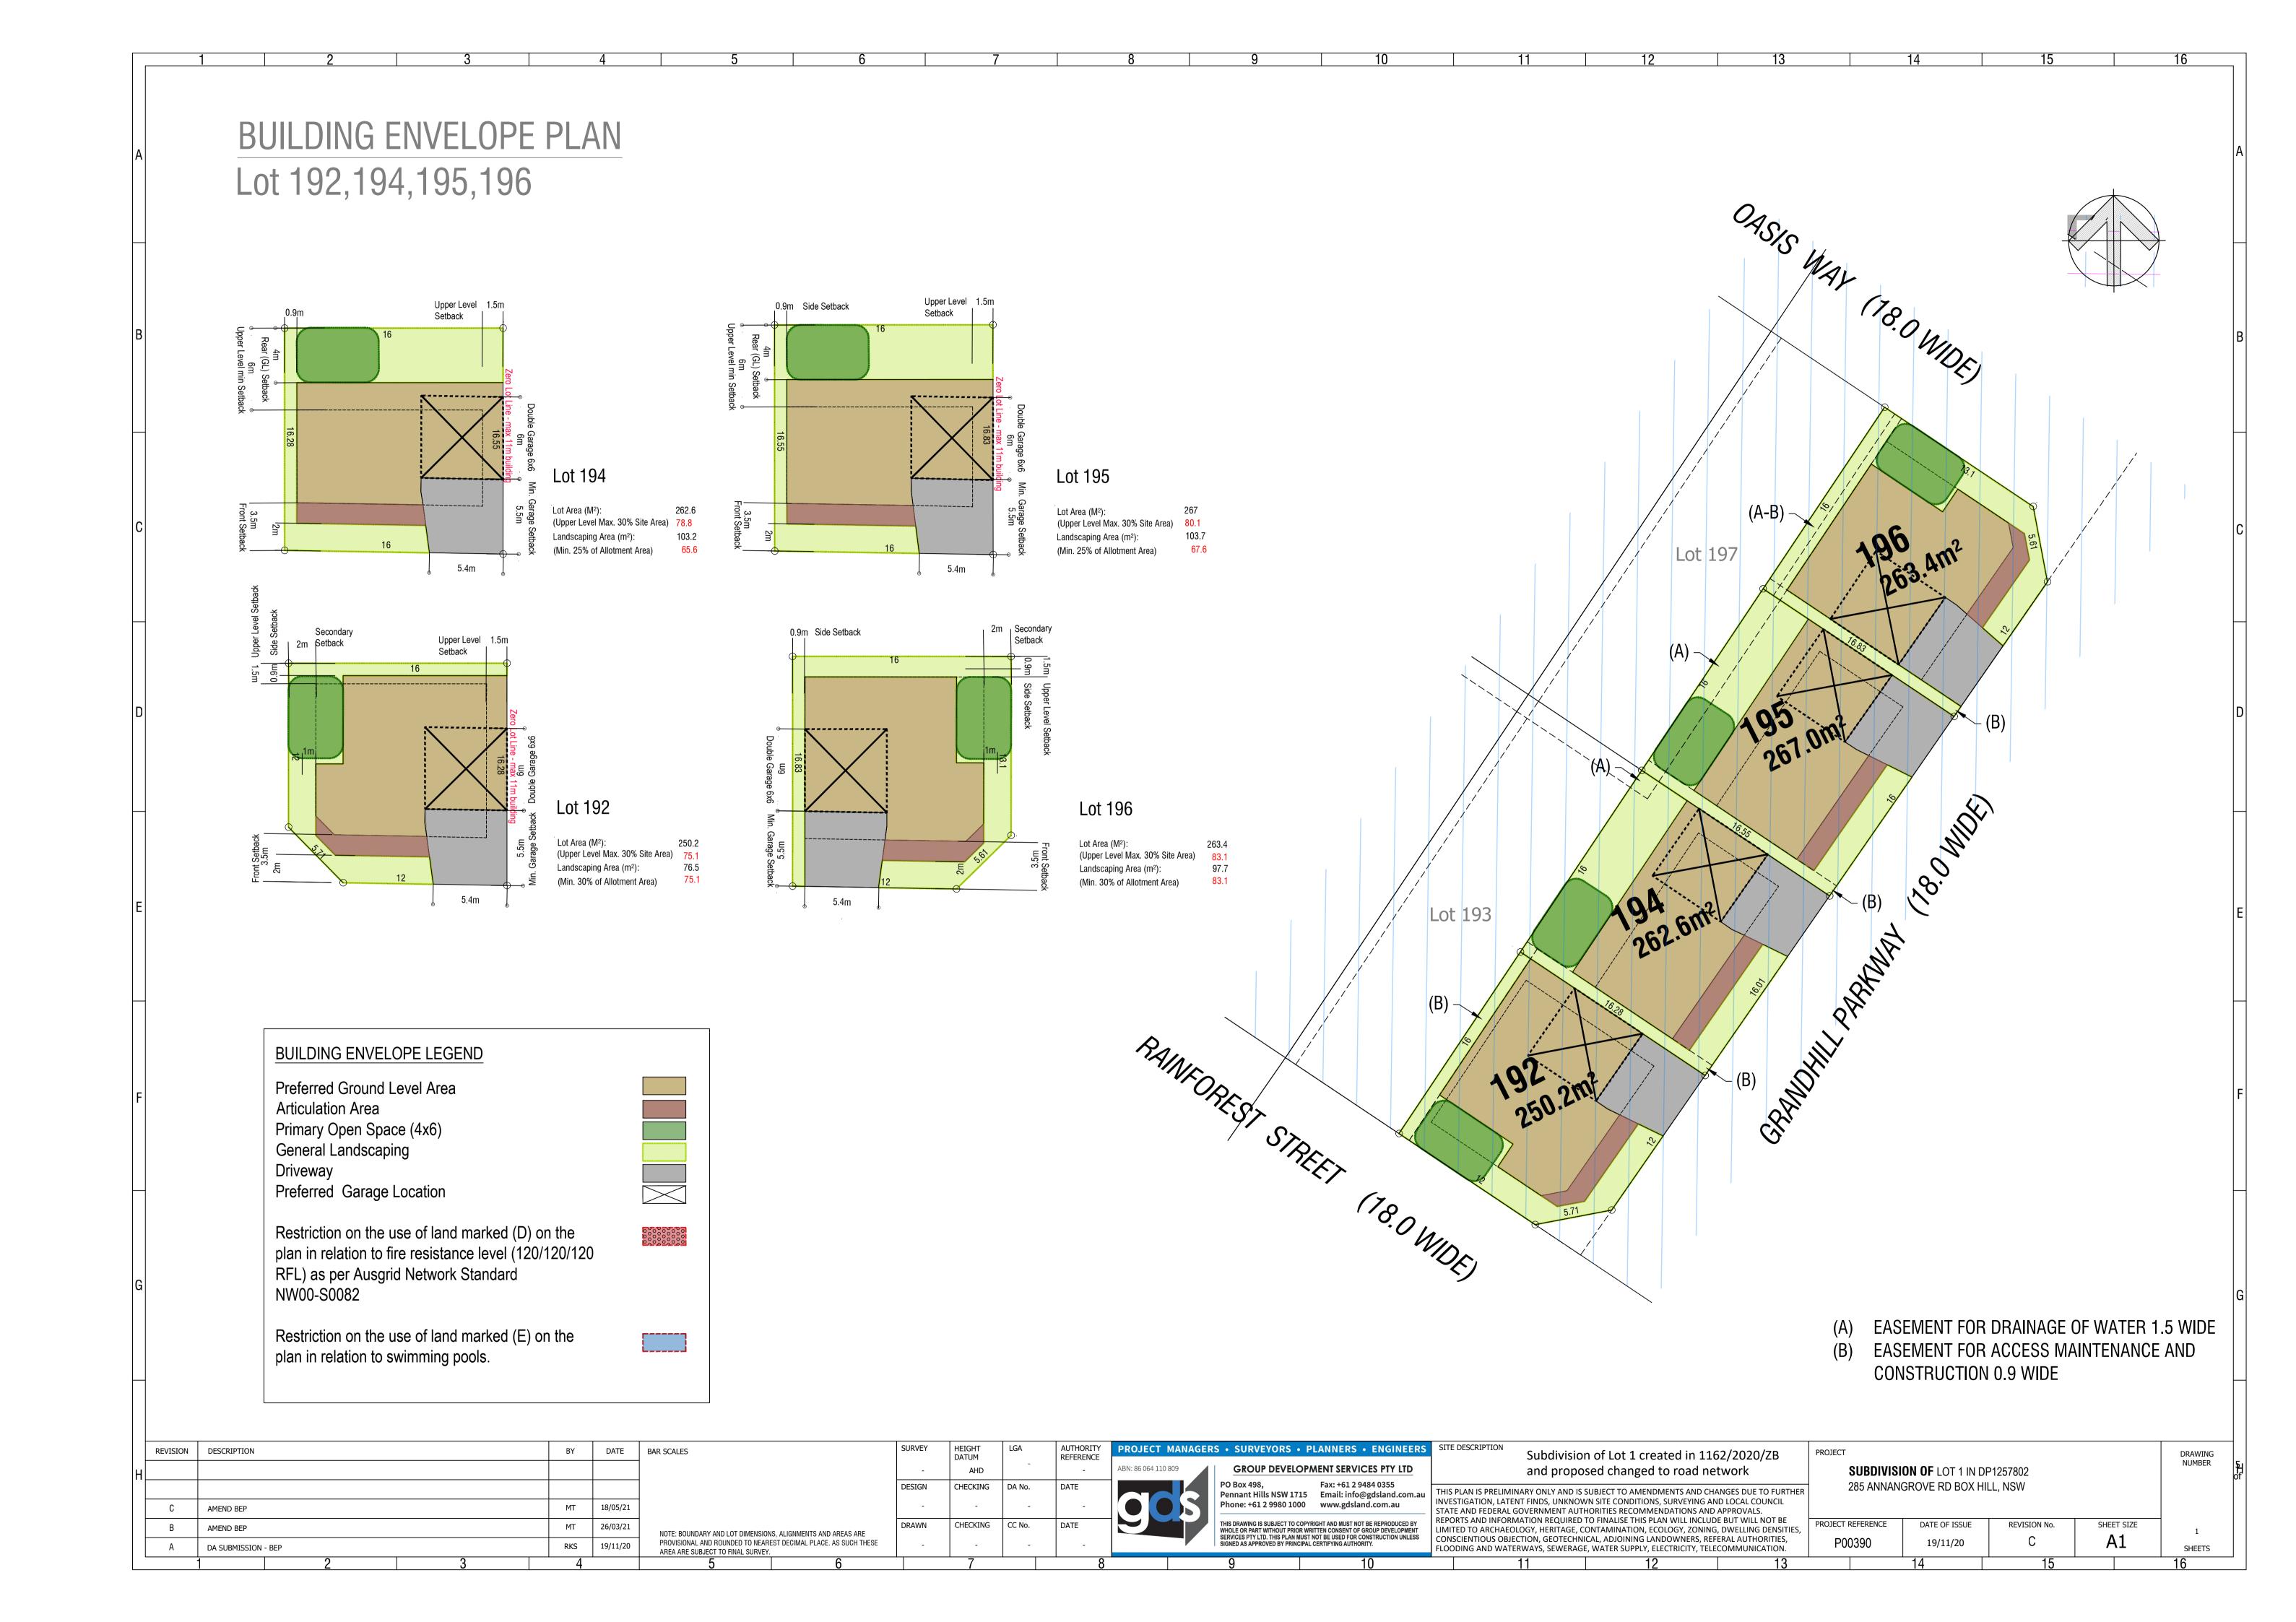

- (A) EASEMENT FOR ACCESS MAINTENANCE AND CONSTRUCTION 0.9 WIDE
- (B) EASEMENT FOR DRAINAGE OF WATER 1.5 WIDE

| REVISI | n description       | BY DA    | BAR SCALES                                                  |                                                | SURVEY H | HEIGHT<br>DATUM | LGA    | AUTHORIT<br>REFERENCE | PROJECT MA          | NAGERS • :     | SURVEYORS • I                    | PLANNERS • ENGINEERS                                                       | SITE DESCRIPT   | Subdivision of l                                           | ot 1 created in 1162/2020/ZB                                                                   | PROJECT           |                          |              |            | DRAWING |
|--------|---------------------|----------|-------------------------------------------------------------|------------------------------------------------|----------|-----------------|--------|-----------------------|---------------------|----------------|----------------------------------|----------------------------------------------------------------------------|-----------------|------------------------------------------------------------|------------------------------------------------------------------------------------------------|-------------------|--------------------------|--------------|------------|---------|
| H      |                     |          |                                                             |                                                | -        | AHD             | -      | -                     | ABN: 86 064 110 809 |                | GROUP DEVELOP                    | PMENT SERVICES PTY LTD                                                     |                 | and proposed o                                             | hanged to road network                                                                         |                   | <b>ION OF</b> LOT 1 IN D |              |            | NOMBER  |
|        |                     |          |                                                             |                                                | DESIGN C | CHECKING        | DA No. | DATE                  |                     | PO E<br>Peni   | Box 498,<br>nnant Hills NSW 1715 | Fax: +61 2 9484 0355<br>Email: info@gdsland.com.au                         | THIS PLAN IS PE | RELIMINARY ONLY AND IS SUBJEC                              | T TO AMENDMENTS AND CHANGES DUE TO FURTHE                                                      | 285 ANNAN         | GROVE RD BOX HI          | LL, NSW      |            | of      |
| С      | AMEND BEP           | MT 18/0  | 21                                                          |                                                | -        | -               | -      | -                     |                     | Pho            | one: +61 2 9980 1000             | www.gdsland.com.au                                                         |                 | , = =                                                      | CONDITIONS, SURVEYING AND LOCAL COUNCIL S RECOMMENDATIONS AND APPROVALS.                       |                   |                          |              |            | 1       |
| В      | AMEND BEP           | MT 26/0  |                                                             | MENSIONS. ALIGNMENTS AND AREAS ARE             | DRAWN C  | CHECKING        | CC No. | DATE                  |                     | THIS D<br>WHOL | DRAWING IS SUBJECT TO COP        | PYRIGHT AND MUST NOT BE REPRODUCED BY WRITTEN CONSENT OF GROUP DEVELOPMENT | LIMITED TO AR   | NFORMATION REQUIRED TO FINA<br>CHAEOLOGY, HERITAGE, CONTAM | LLISE THIS PLAN WILL INCLUDE BUT WILL NOT BE<br>IINATION, ECOLOGY, ZONING, DWELLING DENSITIES, | PROJECT REFERENCE | DATE OF ISSUE            | REVISION No. | SHEET SIZE | 1       |
| А      | DA SUBMISSION - BEP | RKS 19/1 | 20 PROVISIONAL AND ROUNDED T<br>AREA ARE SUBJECT TO FINAL S | O NEAREST DECIMAL PLACE. AS SUCH THESE SURVEY. | -        | -               | -      | -                     |                     | SIGNE          | IED AS APPROVED BY PRINCIPA      | AL CERTIFYING AUTHORITY.                                                   | FLOODING AND    |                                                            | DIOINING LANDOWNERS, REFERAL AUTHORITIES,<br>RR SUPPLY, ELECTRICITY, TELECOMMUNICATION.        | P00390            | 19/11/20                 | C            | A1         | SHEETS  |
|        | 1 2 3               | 4        | 5                                                           | 6                                              |          | 7               |        | •                     | 8                   | 9              | 9                                | 10                                                                         |                 | 11                                                         | 12 13                                                                                          |                   | 14                       | 15           |            | 16      |

- (A) EASEMENT FOR DRAINAGE OF WATER 1.5 WIDE
- (B) EASEMENT FOR ACCESS MAINTENANCE AND CONSTRUCTION 0.9 WIDE

| L  |          |                       |     |          | -  |
|----|----------|-----------------------|-----|----------|----|
|    | А        | A DA SUBMISSION - BEP | RKS | 19/11/20 |    |
|    | В        | B AMEND BEP           | MT  | 26/03/21 |    |
|    | С        | C AMEND BEP           | MT  | 18/05/21 |    |
|    |          |                       |     |          |    |
| н[ |          |                       |     |          |    |
|    | REVISION | TISION DESCRIPTION    | BY  | DATE     | ВА |