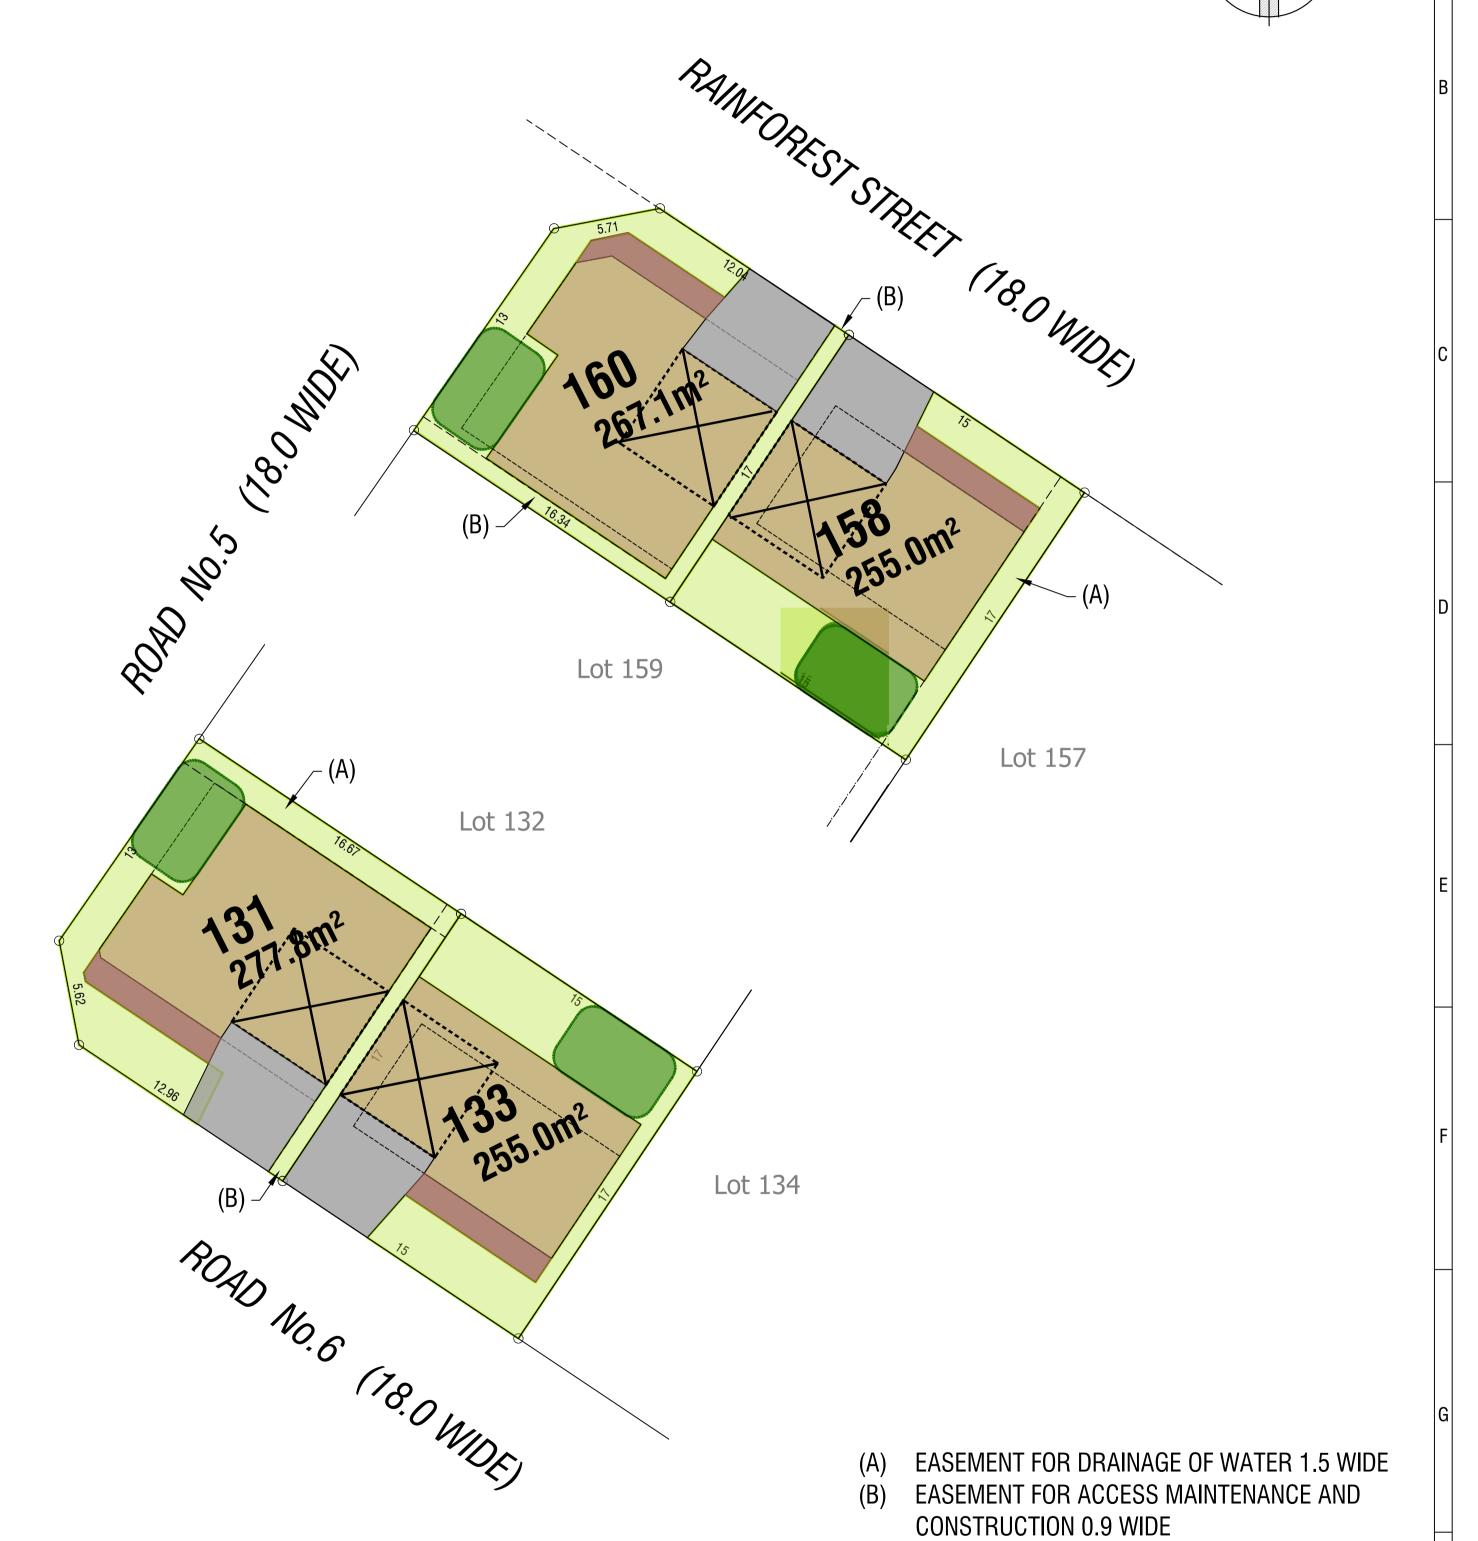

#### BUILDING ENVELOPE PLAN Lot 131,133,158,160

| REVISION DESCRIPTION  | BY DATE      | BAR SCALES                                                                                        | SURVEY | HEIGHT<br>DATUM | LGA    | AUTHORITY<br>REFERENCE | PROJECT MANAG       | GERS • SURVEYORS • PLANNERS • ENGINEERS                                                                                                                                                                                      | Subdivision of Lot 1 created in 1162/2020/ZB                                                                                                                      | PROJECT                         |              |            | DRAWING |
|-----------------------|--------------|---------------------------------------------------------------------------------------------------|--------|-----------------|--------|------------------------|---------------------|------------------------------------------------------------------------------------------------------------------------------------------------------------------------------------------------------------------------------|-------------------------------------------------------------------------------------------------------------------------------------------------------------------|---------------------------------|--------------|------------|---------|
| н                     |              |                                                                                                   | -      | AHD             | -      | -                      | ABN: 86 064 110 809 | GROUP DEVELOPMENT SERVICES PTY LTD                                                                                                                                                                                           | and proposed changed to road network                                                                                                                              | SUBDIVISION OF LOT 1 IN DP12    | 257802       |            | NUMBER  |
|                       |              |                                                                                                   | DESIGN | CHECKING        | DA No. | DATE                   |                     | PO Box 498, Fax: +61 2 9484 0355 Pennant Hills NSW 1715 Email: info@gdsland.com.au                                                                                                                                           | THIS PLAN IS PRELIMINARY ONLY AND IS SUBJECT TO AMENDMENTS AND CHANGES DUE TO FURTHER                                                                             | 285 ANNANGROVE RD BOX HILL      | , NSW        |            | 1<br>of |
| C AMEND BEP           | MT 18/05/21  |                                                                                                   | -      | -               | -      | -                      |                     | Phone: +61 2 9980 1000 www.gdsland.com.au                                                                                                                                                                                    | INVESTIGATION, LATENT FINDS, UNKNOWN SITE CONDITIONS, SURVEYING AND LOCAL COUNCIL STATE AND FEDERAL GOVERNMENT AUTHORITIES RECOMMENDATIONS AND APPROVALS.         |                                 |              |            | , Oi    |
| B AMEND BEP           | MT 26/03/21  | NOTE: BOUNDARY AND LOT DIMENSIONS, ALIGNMENTS AND AREAS ARE                                       | DRAWN  | CHECKING        | CC No. | DATE                   |                     | THIS DRAWING IS SUBJECT TO COPYRIGHT AND MUST NOT BE REPRODUCED BY WHOLE OR PART WITHOUT PRIOR WRITTEN CONSENT TO F GROUP DEVELOPMENT SUBJECT OF THE PROPERTY OF THE WITHOUT PRIOR TO BE SET FOR CONSENTING TO MINE SET OF T | LIMITED TO ARCHAEOLOGY, HERITAGE, CONTAMINATION, ECOLOGY, ZONING, DWELLING DENSITIES,                                                                             | PROJECT REFERENCE DATE OF ISSUE | REVISION No. | SHEET SIZE | , 1     |
| A DA SUBMISSION - BEP | RKS 19/11/20 | PROVISIONAL AND ROUNDED TO NEAREST DECIMAL PLACE. AS SUCH THESE AREA ARE SUBJECT TO FINAL SURVEY. | -      | -               | -      | -                      |                     | SIGNED AS APPROVED BY PRINCIPAL CERTIFYING AUTHORITY.                                                                                                                                                                        | CONSCIENTIOUS OBJECTION, GEOTECHNICAL, ADJOINING LANDOWNERS, REFERAL AUTHORITIES, FLOODING AND WATERWAYS, SEWERAGE, WATER SUPPLY, ELECTRICITY, TELECOMMUNICATION. | P00390 19/11/20                 | С            | A1         | SHEETS  |
| 1 0                   | 2 /          | F G                                                                                               | ·      | 7               | ,      | 0                      | 1                   | 0 10                                                                                                                                                                                                                         | 11 10 10                                                                                                                                                          | 11                              | 15           |            | 16      |

Rear (GL) Setback

- (A) EASEMENT FOR DRAINAGE OF WATER 1.5 WIDE
- (B) EASEMENT FOR ACCESS MAINTENANCE AND CONSTRUCTION 0.9 WIDE

| REVISIO | N DESCRIPTION       | ВУ Г   | ATE   | BAR SCALES                                                                                        | SURVEY | HEIGHT<br>DATUM | LGA    | AUTHOR<br>REFEREN | DRITY<br>ENCE | PROJECT MANAGE      | RS • SURVEYORS                                                             | PLANNERS • ENGINEERS                                                             | S SITE DESCRIPTI  | Subdivision of Lo                | ot 1 created in 1162/2020/ZB                                                              | PROJECT           |                          |              |            | DRAWING |
|---------|---------------------|--------|-------|---------------------------------------------------------------------------------------------------|--------|-----------------|--------|-------------------|---------------|---------------------|----------------------------------------------------------------------------|----------------------------------------------------------------------------------|-------------------|----------------------------------|-------------------------------------------------------------------------------------------|-------------------|--------------------------|--------------|------------|---------|
| H       |                     |        |       |                                                                                                   | -      | AHD             | -      | -                 | -             | ABN: 86 064 110 809 | GROUP DEVEL                                                                | PMENT SERVICES PTY LTD                                                           |                   | and proposed ch                  | anged to road network                                                                     | •                 | <b>ION OF</b> LOT 1 IN D |              |            | NOMBER  |
|         |                     |        |       |                                                                                                   | DESIGN | CHECKING        | DA No. | DATE              |               |                     | PO Box 498,<br>Pennant Hills NSW 17                                        | Fax: +61 2 9484 0355<br>L5 Email: info@gdsland.com.au                            | u THIS PLAN IS PR | RELIMINARY ONLY AND IS SUBJECT T | TO AMENDMENTS AND CHANGES DUE TO FURTHE                                                   | 285 ANNAN         | IGROVE RD BOX H          | ILL, NSW     |            | 1       |
| С       | AMEND BEP           | MT 18  | 05/21 |                                                                                                   | -      | -               | -      | -                 | -             |                     | Phone: +61 2 9980 10                                                       | 0 www.gdsland.com.au                                                             |                   | ERAL GOVERNMENT AUTHORITIES      | ONDITIONS, SURVEYING AND LOCAL COUNCIL RECOMMENDATIONS AND APPROVALS.                     |                   |                          |              |            | OT      |
| В       | AMEND BEP           | MT 26  | 03/21 | NOTE: BOUNDARY AND LOT DIMENSIONS, ALIGNMENTS AND AREAS ARE                                       | DRAWN  | CHECKING        | CC No. | DATE              |               |                     | THIS DRAWING IS SUBJECT TO WHOLE OR PART WITHOUT PRICES BOY LTD. THIS BLAN | OPYRIGHT AND MUST NOT BE REPRODUCED BY<br>R WRITTEN CONSENT OF GROUP DEVELOPMENT | LIMITED TO ARC    | CHAEOLOGY, HERITAGE, CONTAMIN    | SE THIS PLAN WILL INCLUDE BUT WILL NOT BE<br>NATION, ECOLOGY, ZONING, DWELLING DENSITIES, | PROJECT REFERENCE | DATE OF ISSUE            | REVISION No. | SHEET SIZE | 1       |
| А       | DA SUBMISSION - BEP | RKS 19 | 11/20 | PROVISIONAL AND ROUNDED TO NEAREST DECIMAL PLACE. AS SUCH THESE AREA ARE SUBJECT TO FINAL SURVEY. | -      | -               | -      | -                 | -             |                     | SIGNED AS APPROVED BY PRIN                                                 | IPAL CERTIFYING AUTHORITY.                                                       | FLOODING AND      | ,,                               | DINING LANDOWNERS, REFERAL AUTHORITIES, SUPPLY, ELECTRICITY, TELECOMMUNICATION.           | P00390            | 19/11/20                 | C            | A1         | SHEETS  |
|         | 1 2 3               | 4      |       | 5 6                                                                                               |        | 7               |        | •                 | 8             |                     | 9                                                                          | 10                                                                               |                   | 11                               | 12 13                                                                                     |                   | 14                       | 15           |            | 16      |