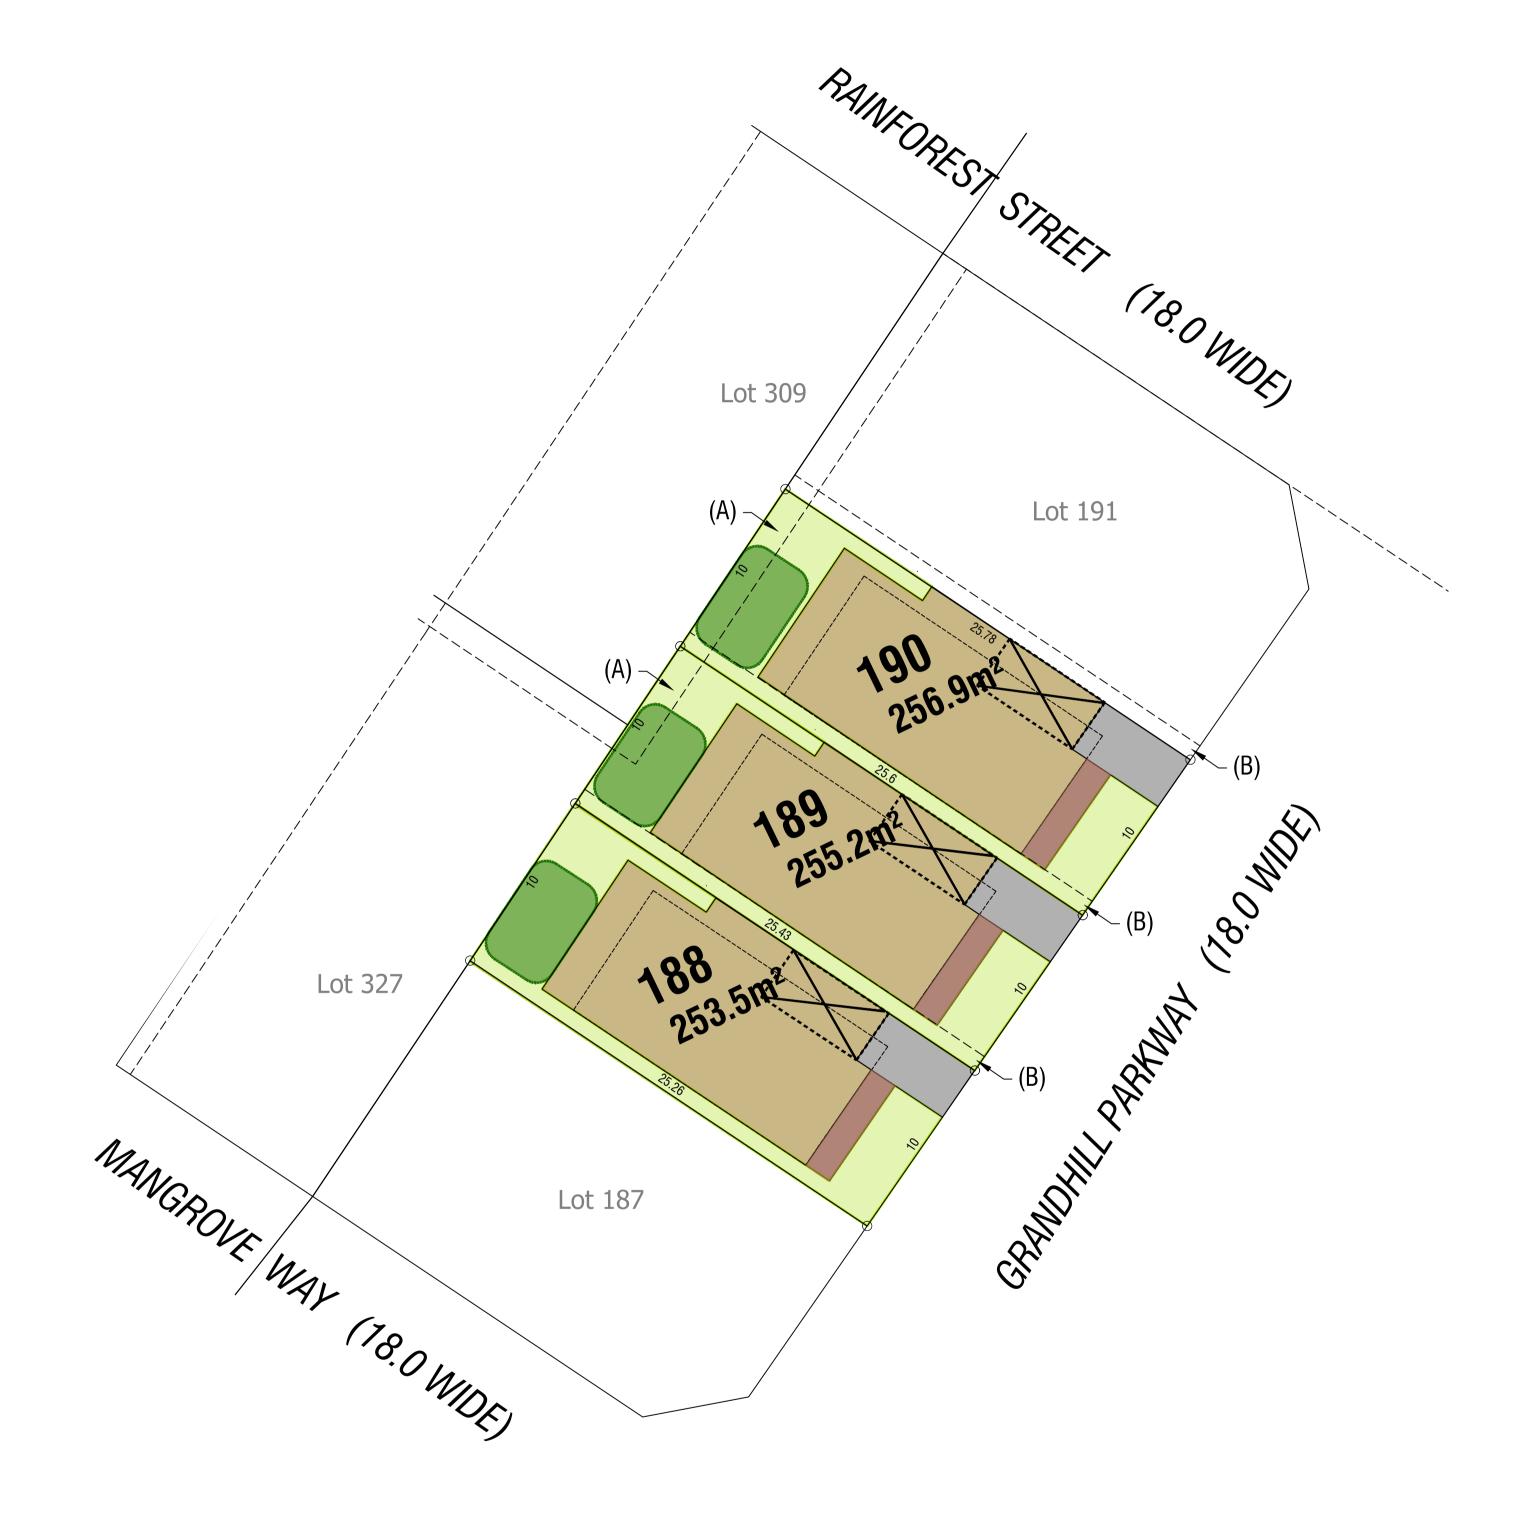

## BUILDING ENVELOPE PLAN Lot 188,189,190

Lot Area (M²): 256.9 (Upper Level Max. 40% Site Area) 101.6 Landscaping Area (m²): 77.5 (Min. 25% of Allotment Area) 63.6

- (A) EASEMENT FOR DRAINAGE OF WATER 1.5 WIDE
- (B) EASEMENT FOR ACCESS MAINTENANCE AND CONSTRUCTION 0.9 WIDE

- (A) EASEMENT FOR ACCESS MAINTENANCE AND CONSTRUCTION 0.9 WIDE
- (B) EASEMENT FOR DRAINAGE OF WATER 1.5 WIDE

| REVISI | n description       | BY DA    | BAR SCALES                                                  |                                                | SURVEY H | HEIGHT<br>DATUM | LGA    | AUTHORIT<br>REFERENCE | PROJECT MA          | NAGERS • :     | SURVEYORS • I                    | PLANNERS • ENGINEERS                                                       | SITE DESCRIPT   | Subdivision of l                                           | ot 1 created in 1162/2020/ZB                                                                   | PROJECT           |                          |              |            | DRAWING |
|--------|---------------------|----------|-------------------------------------------------------------|------------------------------------------------|----------|-----------------|--------|-----------------------|---------------------|----------------|----------------------------------|----------------------------------------------------------------------------|-----------------|------------------------------------------------------------|------------------------------------------------------------------------------------------------|-------------------|--------------------------|--------------|------------|---------|
| H      |                     |          |                                                             |                                                | -        | AHD             | -      | -                     | ABN: 86 064 110 809 |                | GROUP DEVELOP                    | PMENT SERVICES PTY LTD                                                     |                 | and proposed o                                             | hanged to road network                                                                         |                   | <b>ION OF</b> LOT 1 IN D |              |            | NOMBER  |
|        |                     |          |                                                             |                                                | DESIGN C | CHECKING        | DA No. | DATE                  |                     | PO E<br>Peni   | Box 498,<br>nnant Hills NSW 1715 | Fax: +61 2 9484 0355<br>Email: info@gdsland.com.au                         | THIS PLAN IS PE | RELIMINARY ONLY AND IS SUBJEC                              | T TO AMENDMENTS AND CHANGES DUE TO FURTHE                                                      | 285 ANNAN         | GROVE RD BOX HI          | LL, NSW      |            | of      |
| С      | AMEND BEP           | MT 18/0  | 21                                                          |                                                | -        | -               | -      | -                     |                     | Pho            | one: +61 2 9980 1000             | www.gdsland.com.au                                                         |                 | , = =                                                      | CONDITIONS, SURVEYING AND LOCAL COUNCIL S RECOMMENDATIONS AND APPROVALS.                       |                   |                          |              |            | 1       |
| В      | AMEND BEP           | MT 26/0  |                                                             | MENSIONS. ALIGNMENTS AND AREAS ARE             | DRAWN C  | CHECKING        | CC No. | DATE                  |                     | THIS D<br>WHOL | DRAWING IS SUBJECT TO COP        | PYRIGHT AND MUST NOT BE REPRODUCED BY WRITTEN CONSENT OF GROUP DEVELOPMENT | LIMITED TO AR   | NFORMATION REQUIRED TO FINA<br>CHAEOLOGY, HERITAGE, CONTAM | LLISE THIS PLAN WILL INCLUDE BUT WILL NOT BE<br>IINATION, ECOLOGY, ZONING, DWELLING DENSITIES, | PROJECT REFERENCE | DATE OF ISSUE            | REVISION No. | SHEET SIZE | 1       |
| А      | DA SUBMISSION - BEP | RKS 19/1 | 20 PROVISIONAL AND ROUNDED T<br>AREA ARE SUBJECT TO FINAL S | O NEAREST DECIMAL PLACE. AS SUCH THESE SURVEY. | -        | -               | -      | -                     |                     | SIGNE          | IED AS APPROVED BY PRINCIPA      | AL CERTIFYING AUTHORITY.                                                   | FLOODING AND    |                                                            | DIOINING LANDOWNERS, REFERAL AUTHORITIES,<br>RR SUPPLY, ELECTRICITY, TELECOMMUNICATION.        | P00390            | 19/11/20                 | C            | A1         | SHEETS  |
|        | 1 2 3               | 4        | 5                                                           | 6                                              |          | 7               |        | •                     | 8                   | 9              | 9                                | 10                                                                         |                 | 11                                                         | 12 13                                                                                          |                   | 14                       | 15           |            | 16      |