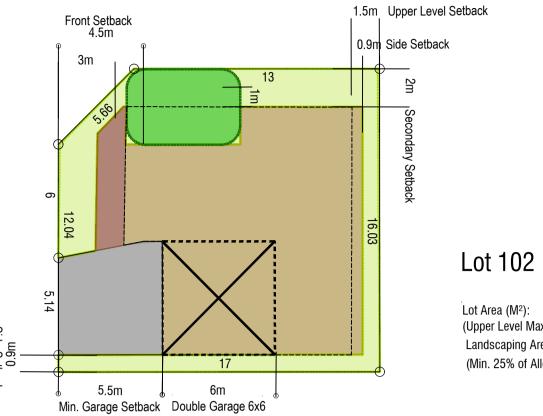

### BUILDING ENVELOPE PLAN Lot 102,103

Landscaping Area (m<sup>2</sup>): (Min. 25% of Allotment Area)

- (A) EASEMENT FOR DRAINAGE OF WATER 1.5 WIDE
- (B) EASEMENT FOR ACCESS MAINTENANCE AND CONSTRUCTION 0.9 WIDE