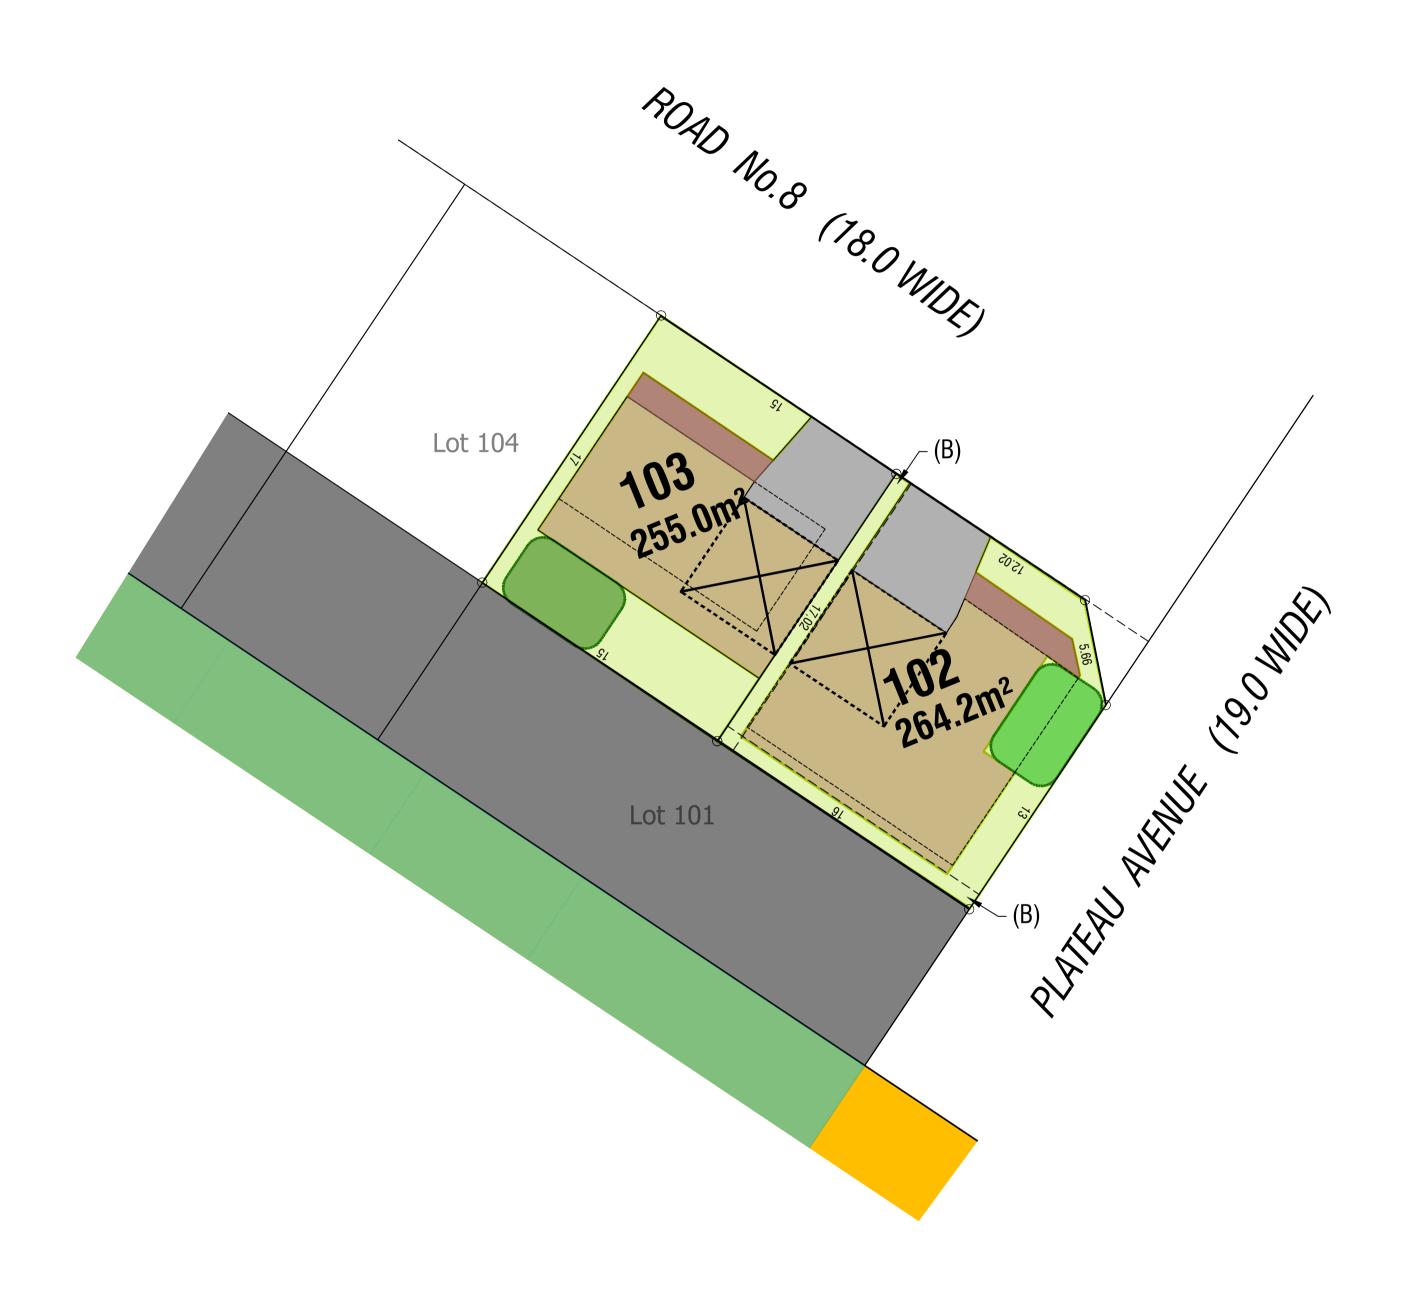

### BUILDING ENVELOPE PLAN Lot 102,103

Landscaping Area (m<sup>2</sup>): (Min. 25% of Allotment Area)

- (A) EASEMENT FOR DRAINAGE OF WATER 1.5 WIDE
- (B) EASEMENT FOR ACCESS MAINTENANCE AND CONSTRUCTION 0.9 WIDE

|   | REVISION | DESCRIPTION         | BY  | DATE     | ВА |
|---|----------|---------------------|-----|----------|----|
| Н |          |                     |     |          |    |
|   |          |                     |     |          |    |
|   | С        | AMEND BEP           | MT  | 18/05/21 |    |
|   | В        | AMEND BEP           | MT  | 26/03/21 |    |
|   | А        | DA SUBMISSION - BEP | RKS | 19/11/20 |    |