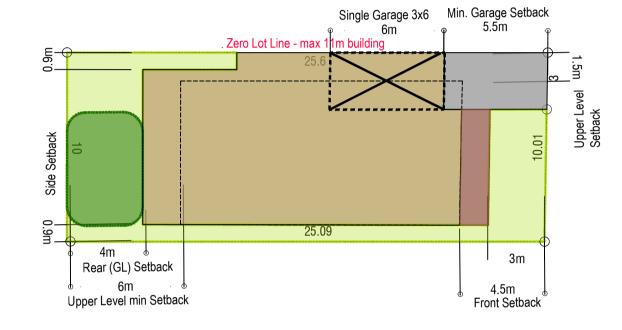

## BUILDING ENVELOPE PLAN Lot 188,189,190

Lot Area (M²): 256.9 (Upper Level Max. 40% Site Area) 101.6 Landscaping Area (m²): 77.5 (Min. 25% of Allotment Area) 63.6

- (A) EASEMENT FOR DRAINAGE OF WATER 1.5 WIDE
- (B) EASEMENT FOR ACCESS MAINTENANCE AND CONSTRUCTION 0.9 WIDE