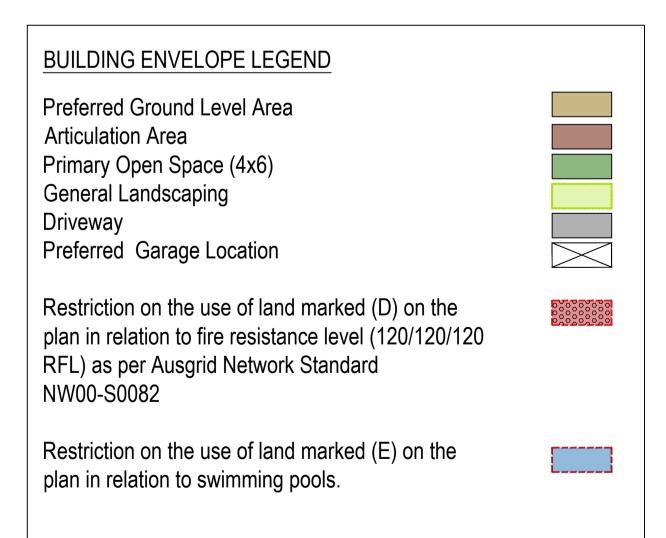

# BUILDING ENVELOPE PLAN Lot 305,306,307

| BUILDING ENVELOPE LEGEND                                                                                                                                |                                           |
|---------------------------------------------------------------------------------------------------------------------------------------------------------|-------------------------------------------|
| Preferred Ground Level Area Articulation Area Primary Open Space (4x6) General Landscaping Driveway Preferred Garage Location                           |                                           |
| Restriction on the use of land marked (D) on the plan in relation to fire resistance level (120/120/120 RFL) as per Ausgrid Network Standard NW00-S0082 | 600000000<br>6000000000000000000000000000 |
| Restriction on the use of land marked (E) on the plan in relation to swimming pools.                                                                    |                                           |

### BUILDING ENVELOPE PLAN Lot 332,333,334

Preferred Ground Level Area
Articulation Area
Primary Open Space (4x6)
General Landscaping
Driveway
Preferred Garage Location

Restriction on the use of land marked (D) on the plan in relation to fire resistance level (120/120/120 RFL) as per Ausgrid Network Standard NW00-S0082