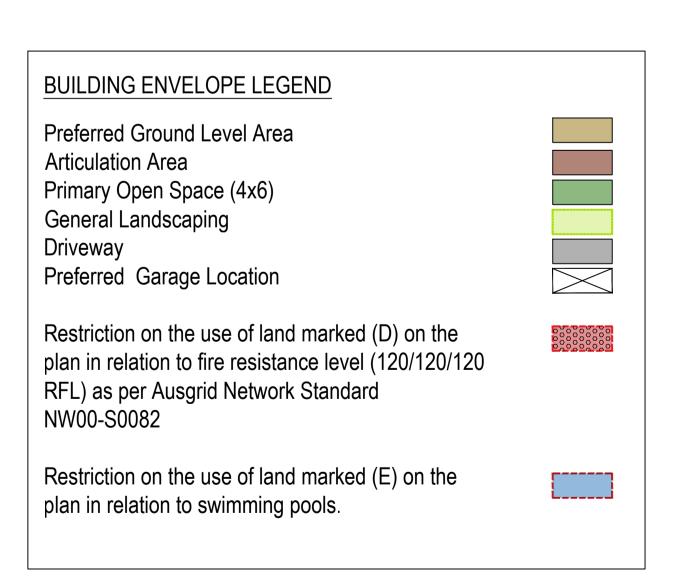

# BUILDING ENVELOPE PLAN Lot 305,306,307

| BUILDING ENVELOPE LEGEND                                                                                                                                |                                           |
|---------------------------------------------------------------------------------------------------------------------------------------------------------|-------------------------------------------|
| Preferred Ground Level Area Articulation Area Primary Open Space (4x6) General Landscaping Driveway Preferred Garage Location                           |                                           |
| Restriction on the use of land marked (D) on the plan in relation to fire resistance level (120/120/120 RFL) as per Ausgrid Network Standard NW00-S0082 | 600000000<br>6000000000000000000000000000 |
| Restriction on the use of land marked (E) on the plan in relation to swimming pools.                                                                    |                                           |