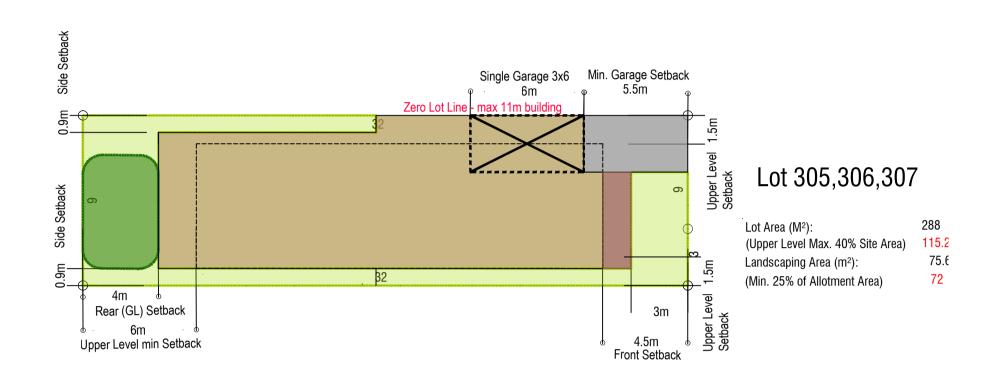

# BUILDING ENVELOPE PLAN Lot 305,306,307

| BUILDING ENVELOPE LEGEND                                                                                                                                |                                           |
|---------------------------------------------------------------------------------------------------------------------------------------------------------|-------------------------------------------|
| Preferred Ground Level Area Articulation Area Primary Open Space (4x6) General Landscaping Driveway Preferred Garage Location                           |                                           |
| Restriction on the use of land marked (D) on the plan in relation to fire resistance level (120/120/120 RFL) as per Ausgrid Network Standard NW00-S0082 | 600000000<br>6000000000000000000000000000 |
| Restriction on the use of land marked (E) on the plan in relation to swimming pools.                                                                    |                                           |