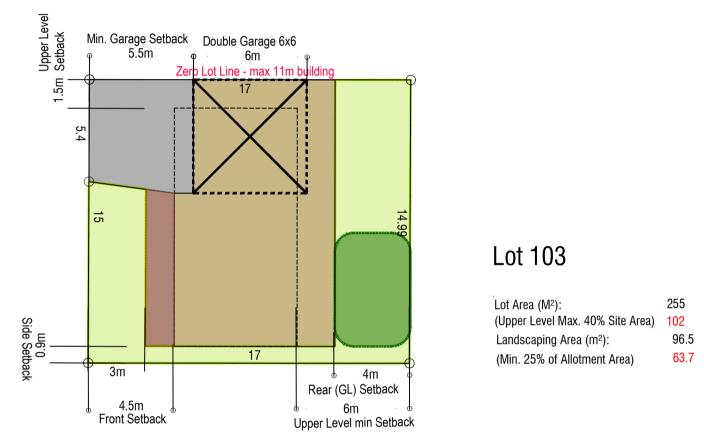

### BUILDING ENVELOPE PLAN Lot 102,103

Landscaping Area (m<sup>2</sup>): (Min. 25% of Allotment Area)

- (A) EASEMENT FOR DRAINAGE OF WATER 1.5 WIDE
- (B) EASEMENT FOR ACCESS MAINTENANCE AND CONSTRUCTION 0.9 WIDE

|   | REVISION | DESCRIPTION         | BY  | DATE     | ВА |
|---|----------|---------------------|-----|----------|----|
| Н |          |                     |     |          |    |
|   |          |                     |     |          |    |
|   | С        | AMEND BEP           | MT  | 18/05/21 |    |
|   | В        | AMEND BEP           | MT  | 26/03/21 |    |
|   | А        | DA SUBMISSION - BEP | RKS | 19/11/20 |    |