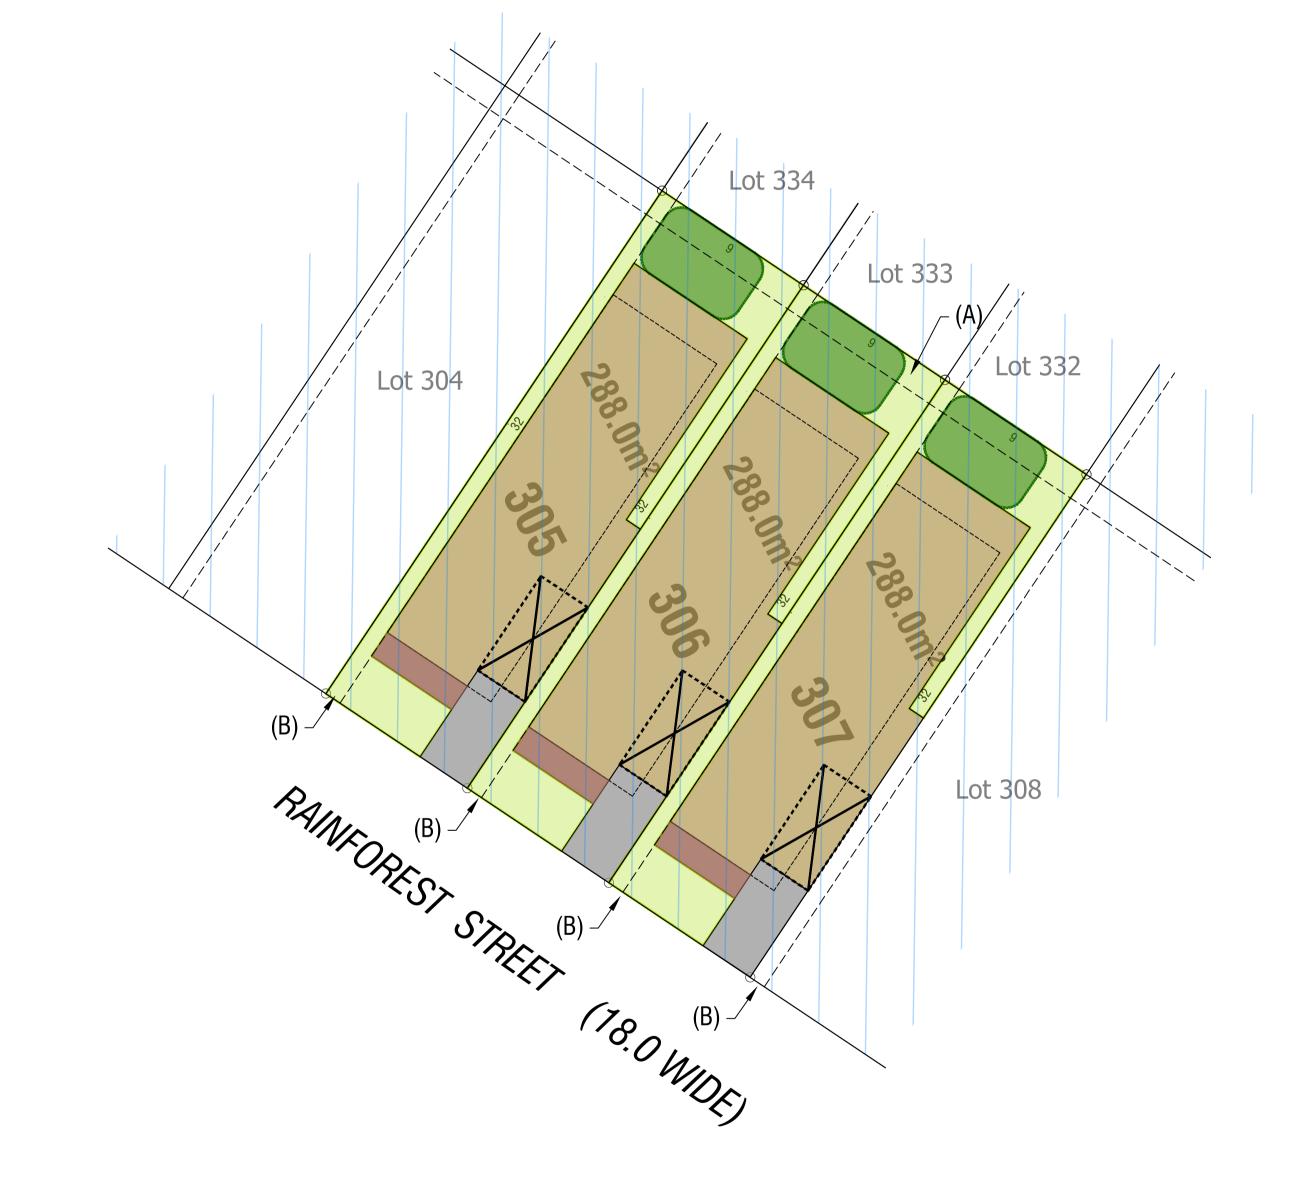

# BUILDING ENVELOPE PLAN Lot 305,306,307

| BUILDING ENVELOPE LEGEND                                                                                                                                |                                           |
|---------------------------------------------------------------------------------------------------------------------------------------------------------|-------------------------------------------|
| Preferred Ground Level Area Articulation Area Primary Open Space (4x6) General Landscaping Driveway Preferred Garage Location                           |                                           |
| Restriction on the use of land marked (D) on the plan in relation to fire resistance level (120/120/120 RFL) as per Ausgrid Network Standard NW00-S0082 | 600000000<br>6000000000000000000000000000 |
| Restriction on the use of land marked (E) on the plan in relation to swimming pools.                                                                    |                                           |

- (A) EASEMENT FOR ACCESS MAINTENANCE AND CONSTRUCTION 0.9 WIDE
- (B) EASEMENT FOR DRAINAGE OF WATER 1.5 WIDE

| REVISI | n description       | BY DA    | BAR SCALES                                                  |                                                | SURVEY H | HEIGHT<br>DATUM | LGA    | AUTHORIT<br>REFERENCE | PROJECT MA          | NAGERS • :     | SURVEYORS • I                    | PLANNERS • ENGINEERS                                                       | SITE DESCRIPT   | Subdivision of l                                           | ot 1 created in 1162/2020/ZB                                                                   | PROJECT           |                          |              |            | DRAWING |
|--------|---------------------|----------|-------------------------------------------------------------|------------------------------------------------|----------|-----------------|--------|-----------------------|---------------------|----------------|----------------------------------|----------------------------------------------------------------------------|-----------------|------------------------------------------------------------|------------------------------------------------------------------------------------------------|-------------------|--------------------------|--------------|------------|---------|
| H      |                     |          |                                                             |                                                | -        | AHD             | -      | -                     | ABN: 86 064 110 809 |                | GROUP DEVELOP                    | PMENT SERVICES PTY LTD                                                     |                 | and proposed o                                             | hanged to road network                                                                         |                   | <b>ION OF</b> LOT 1 IN D |              |            | NOMBER  |
|        |                     |          |                                                             |                                                | DESIGN C | CHECKING        | DA No. | DATE                  |                     | PO E<br>Peni   | Box 498,<br>nnant Hills NSW 1715 | Fax: +61 2 9484 0355<br>Email: info@gdsland.com.au                         | THIS PLAN IS PE | RELIMINARY ONLY AND IS SUBJEC                              | T TO AMENDMENTS AND CHANGES DUE TO FURTHE                                                      | 285 ANNAN         | GROVE RD BOX HI          | LL, NSW      |            | of      |
| С      | AMEND BEP           | MT 18/0  | 21                                                          |                                                | -        | -               | -      | -                     |                     | Pho            | one: +61 2 9980 1000             | www.gdsland.com.au                                                         |                 | , = =                                                      | CONDITIONS, SURVEYING AND LOCAL COUNCIL S RECOMMENDATIONS AND APPROVALS.                       |                   |                          |              |            | 1       |
| В      | AMEND BEP           | MT 26/0  |                                                             | MENSIONS. ALIGNMENTS AND AREAS ARE             | DRAWN C  | CHECKING        | CC No. | DATE                  |                     | THIS D<br>WHOL | DRAWING IS SUBJECT TO COP        | PYRIGHT AND MUST NOT BE REPRODUCED BY WRITTEN CONSENT OF GROUP DEVELOPMENT | LIMITED TO AR   | NFORMATION REQUIRED TO FINA<br>CHAEOLOGY, HERITAGE, CONTAM | LLISE THIS PLAN WILL INCLUDE BUT WILL NOT BE<br>IINATION, ECOLOGY, ZONING, DWELLING DENSITIES, | PROJECT REFERENCE | DATE OF ISSUE            | REVISION No. | SHEET SIZE | 1       |
| А      | DA SUBMISSION - BEP | RKS 19/1 | 20 PROVISIONAL AND ROUNDED T<br>AREA ARE SUBJECT TO FINAL S | O NEAREST DECIMAL PLACE. AS SUCH THESE SURVEY. | -        | -               | -      | -                     |                     | SIGNE          | IED AS APPROVED BY PRINCIPA      | AL CERTIFYING AUTHORITY.                                                   | FLOODING AND    |                                                            | DIOINING LANDOWNERS, REFERAL AUTHORITIES,<br>RR SUPPLY, ELECTRICITY, TELECOMMUNICATION.        | P00390            | 19/11/20                 | C            | A1         | SHEETS  |
|        | 1 2 3               | 4        | 5                                                           | 6                                              |          | 7               |        | •                     | 8                   | 9              | 9                                | 10                                                                         |                 | 11                                                         | 12 13                                                                                          |                   | 14                       | 15           |            | 16      |