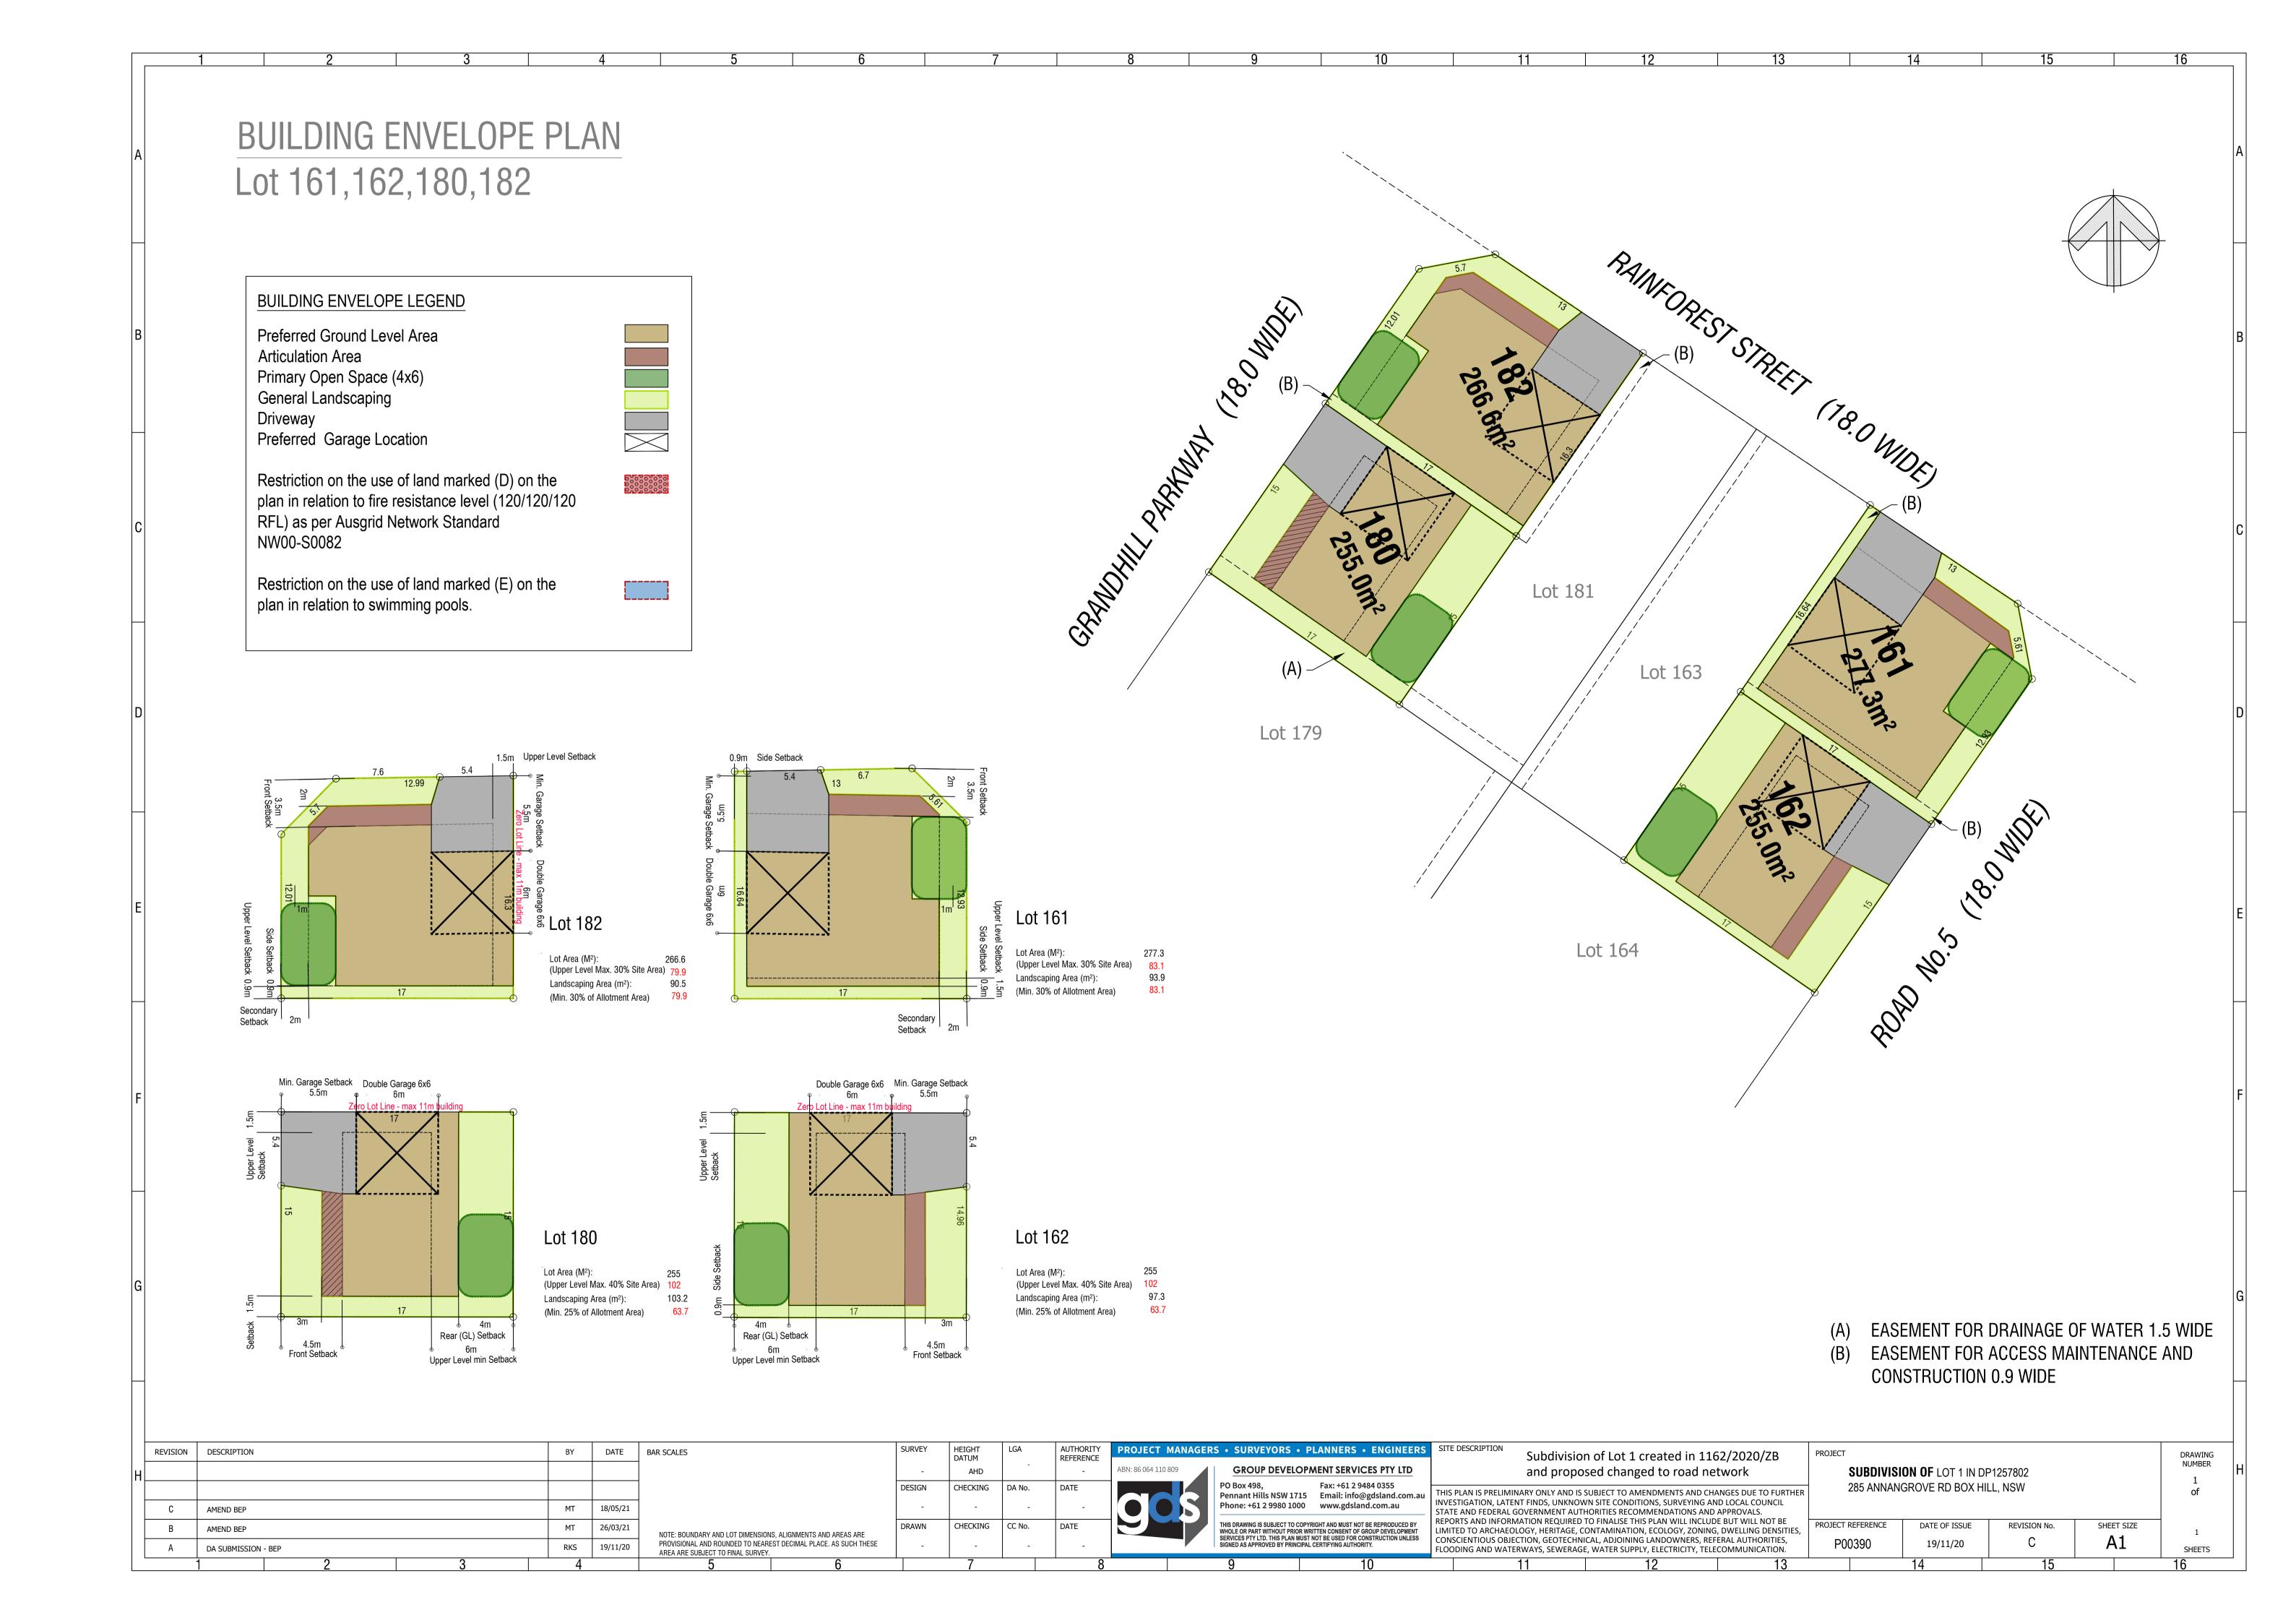

# BUILDING ENVELOPE PLAN Lot 305,306,307

| BUILDING ENVELOPE LEGEND                                                                                                                                |                                           |
|---------------------------------------------------------------------------------------------------------------------------------------------------------|-------------------------------------------|
| Preferred Ground Level Area Articulation Area Primary Open Space (4x6) General Landscaping Driveway Preferred Garage Location                           |                                           |
| Restriction on the use of land marked (D) on the plan in relation to fire resistance level (120/120/120 RFL) as per Ausgrid Network Standard NW00-S0082 | 600000000<br>6000000000000000000000000000 |
| Restriction on the use of land marked (E) on the plan in relation to swimming pools.                                                                    |                                           |

- (A) EASEMENT FOR ACCESS MAINTENANCE AND CONSTRUCTION 0.9 WIDE
- (B) EASEMENT FOR DRAINAGE OF WATER 1.5 WIDE

| REVISI | n description       | BY DA    | BAR SCALES                                                  |                                                | SURVEY H | HEIGHT<br>DATUM | LGA    | AUTHORIT<br>REFERENCE | PROJECT MA          | NAGERS • :     | SURVEYORS • I                    | PLANNERS • ENGINEERS                                                       | SITE DESCRIPT   | Subdivision of l                                           | ot 1 created in 1162/2020/ZB                                                                   | PROJECT           |                          |              |            | DRAWING |
|--------|---------------------|----------|-------------------------------------------------------------|------------------------------------------------|----------|-----------------|--------|-----------------------|---------------------|----------------|----------------------------------|----------------------------------------------------------------------------|-----------------|------------------------------------------------------------|------------------------------------------------------------------------------------------------|-------------------|--------------------------|--------------|------------|---------|
| H      |                     |          |                                                             |                                                | -        | AHD             | -      | -                     | ABN: 86 064 110 809 |                | GROUP DEVELOP                    | PMENT SERVICES PTY LTD                                                     |                 | and proposed o                                             | hanged to road network                                                                         |                   | <b>ION OF</b> LOT 1 IN D |              |            | NOMBER  |
|        |                     |          |                                                             |                                                | DESIGN C | CHECKING        | DA No. | DATE                  |                     | PO E<br>Peni   | Box 498,<br>nnant Hills NSW 1715 | Fax: +61 2 9484 0355<br>Email: info@gdsland.com.au                         | THIS PLAN IS PE | RELIMINARY ONLY AND IS SUBJEC                              | T TO AMENDMENTS AND CHANGES DUE TO FURTHE                                                      | 285 ANNAN         | GROVE RD BOX HI          | LL, NSW      |            | of      |
| С      | AMEND BEP           | MT 18/0  | 21                                                          |                                                | -        | -               | -      | -                     |                     | Pho            | one: +61 2 9980 1000             | www.gdsland.com.au                                                         |                 | , = =                                                      | CONDITIONS, SURVEYING AND LOCAL COUNCIL S RECOMMENDATIONS AND APPROVALS.                       |                   |                          |              |            | 1       |
| В      | AMEND BEP           | MT 26/0  |                                                             | MENSIONS. ALIGNMENTS AND AREAS ARE             | DRAWN C  | CHECKING        | CC No. | DATE                  |                     | THIS D<br>WHOL | DRAWING IS SUBJECT TO COP        | PYRIGHT AND MUST NOT BE REPRODUCED BY WRITTEN CONSENT OF GROUP DEVELOPMENT | LIMITED TO AR   | NFORMATION REQUIRED TO FINA<br>CHAEOLOGY, HERITAGE, CONTAM | LLISE THIS PLAN WILL INCLUDE BUT WILL NOT BE<br>IINATION, ECOLOGY, ZONING, DWELLING DENSITIES, | PROJECT REFERENCE | DATE OF ISSUE            | REVISION No. | SHEET SIZE | 1       |
| А      | DA SUBMISSION - BEP | RKS 19/1 | 20 PROVISIONAL AND ROUNDED T<br>AREA ARE SUBJECT TO FINAL S | O NEAREST DECIMAL PLACE. AS SUCH THESE SURVEY. | -        | -               | -      | -                     |                     | SIGNE          | IED AS APPROVED BY PRINCIPA      | AL CERTIFYING AUTHORITY.                                                   | FLOODING AND    |                                                            | DIOINING LANDOWNERS, REFERAL AUTHORITIES,<br>RR SUPPLY, ELECTRICITY, TELECOMMUNICATION.        | P00390            | 19/11/20                 | C            | A1         | SHEETS  |
|        | 1 2 3               | 4        | 5                                                           | 6                                              |          | 7               |        | •                     | 8                   | 9              | 9                                | 10                                                                         |                 | 11                                                         | 12 13                                                                                          |                   | 14                       | 15           |            | 16      |