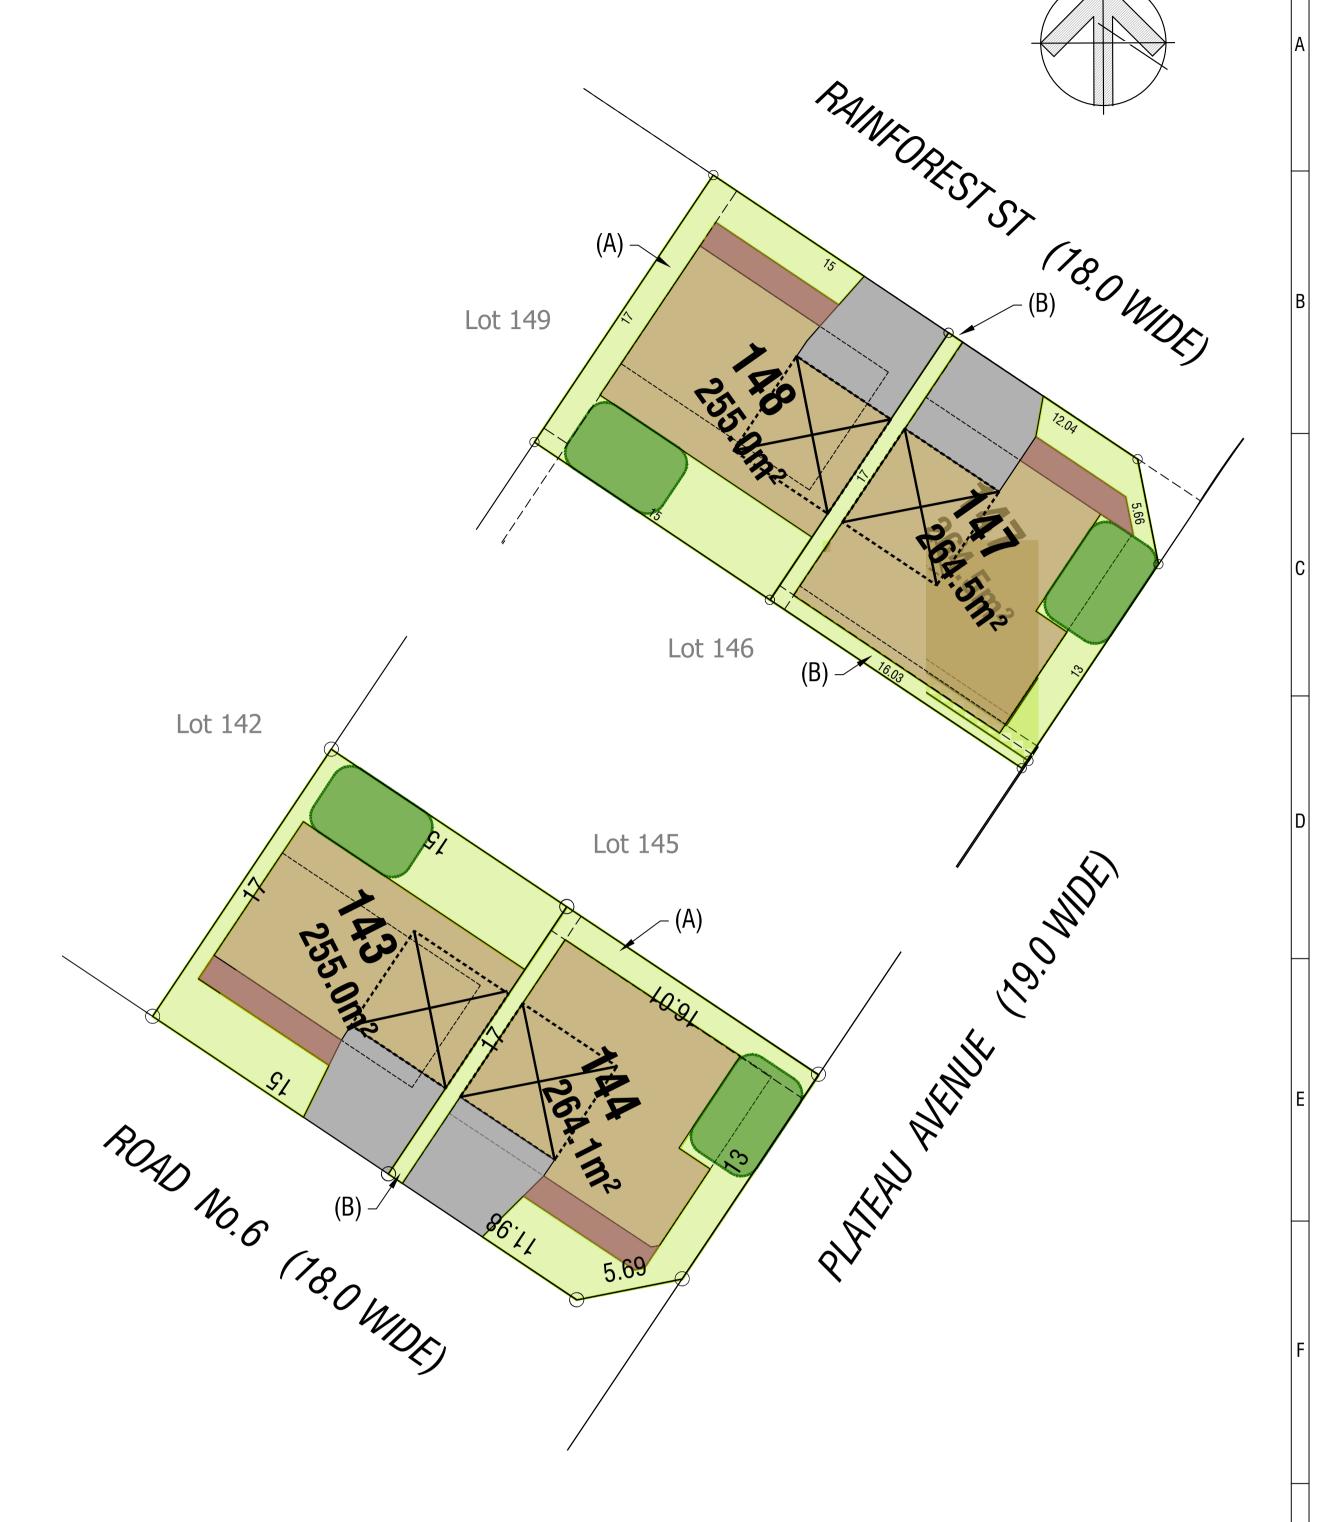

### BUILDING ENVELOPE PLAN Lot 143,144,147,148

Lot 143

Lot Area (M²): 255 (Upper Level Max. 40% Site Area) 102 Landscaping Area (m²): 103.6 (Min. 25% of Allotment Area) 63.7

Lot 148

Lot Area (M²):
(Upper Level Max. 40% Site Area) 102
Landscaping Area (m²):
(Min. 25% of Allotment Area) 63.7

Rear (GL) Setback

- (A) EASEMENT FOR DRAINAGE OF WATER 1.5 WIDE
- (B) EASEMENT FOR ACCESS MAINTENANCE AND CONSTRUCTION 0.9 WIDE

| REVISIO | N DESCRIPTION       | ВУ Г   | ATE   | BAR SCALES                                                                                        | SURVEY | HEIGHT<br>DATUM | LGA    | AUTHOR<br>REFEREN | DRITY<br>ENCE | PROJECT MANAGE      | RS • SURVEYORS                                                             | PLANNERS • ENGINEERS                                                             | S SITE DESCRIPTI  | Subdivision of Lo                | ot 1 created in 1162/2020/ZB                                                              | PROJECT           |                          |              |            | DRAWING |
|---------|---------------------|--------|-------|---------------------------------------------------------------------------------------------------|--------|-----------------|--------|-------------------|---------------|---------------------|----------------------------------------------------------------------------|----------------------------------------------------------------------------------|-------------------|----------------------------------|-------------------------------------------------------------------------------------------|-------------------|--------------------------|--------------|------------|---------|
| H       |                     |        |       |                                                                                                   | -      | AHD             | -      | -                 | -             | ABN: 86 064 110 809 | GROUP DEVEL                                                                | PMENT SERVICES PTY LTD                                                           |                   | and proposed ch                  | anged to road network                                                                     | •                 | <b>ION OF</b> LOT 1 IN D |              |            | NOMBER  |
|         |                     |        |       |                                                                                                   | DESIGN | CHECKING        | DA No. | DATE              |               |                     | PO Box 498,<br>Pennant Hills NSW 17                                        | Fax: +61 2 9484 0355<br>L5 Email: info@gdsland.com.au                            | u THIS PLAN IS PR | RELIMINARY ONLY AND IS SUBJECT T | TO AMENDMENTS AND CHANGES DUE TO FURTHE                                                   | 285 ANNAN         | IGROVE RD BOX H          | ILL, NSW     |            | 1       |
| С       | AMEND BEP           | MT 18  | 05/21 |                                                                                                   | -      | -               | -      | -                 | -             |                     | Phone: +61 2 9980 10                                                       | 0 www.gdsland.com.au                                                             |                   | ERAL GOVERNMENT AUTHORITIES      | ONDITIONS, SURVEYING AND LOCAL COUNCIL RECOMMENDATIONS AND APPROVALS.                     |                   |                          |              |            | OT      |
| В       | AMEND BEP           | MT 26  | 03/21 | NOTE: BOUNDARY AND LOT DIMENSIONS, ALIGNMENTS AND AREAS ARE                                       | DRAWN  | CHECKING        | CC No. | DATE              |               |                     | THIS DRAWING IS SUBJECT TO WHOLE OR PART WITHOUT PRICES BOY LTD. THIS BLAN | OPYRIGHT AND MUST NOT BE REPRODUCED BY<br>R WRITTEN CONSENT OF GROUP DEVELOPMENT | LIMITED TO ARC    | CHAEOLOGY, HERITAGE, CONTAMIN    | SE THIS PLAN WILL INCLUDE BUT WILL NOT BE<br>NATION, ECOLOGY, ZONING, DWELLING DENSITIES, | PROJECT REFERENCE | DATE OF ISSUE            | REVISION No. | SHEET SIZE | 1       |
| А       | DA SUBMISSION - BEP | RKS 19 | 11/20 | PROVISIONAL AND ROUNDED TO NEAREST DECIMAL PLACE. AS SUCH THESE AREA ARE SUBJECT TO FINAL SURVEY. | -      | -               | -      | -                 | -             |                     | SIGNED AS APPROVED BY PRIN                                                 | IPAL CERTIFYING AUTHORITY.                                                       | FLOODING AND      | ,,                               | DINING LANDOWNERS, REFERAL AUTHORITIES, SUPPLY, ELECTRICITY, TELECOMMUNICATION.           | P00390            | 19/11/20                 | C            | A1         | SHEETS  |
|         | 1 2 3               | 4      |       | 5 6                                                                                               |        | 7               |        | •                 | 8             |                     | 9                                                                          | 10                                                                               |                   | 11                               | 12 13                                                                                     |                   | 14                       | 15           |            | 16      |