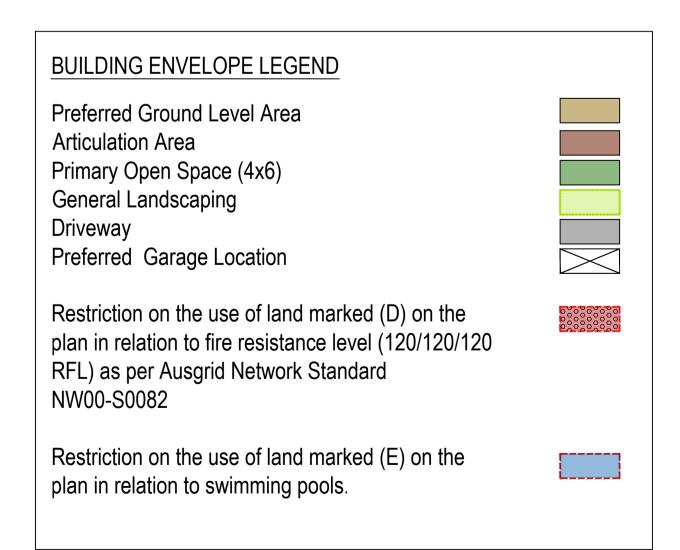

# BUILDING ENVELOPE PLAN Lot 305,306,307

| BUILDING ENVELOPE LEGEND                                                                                                                                |                                           |
|---------------------------------------------------------------------------------------------------------------------------------------------------------|-------------------------------------------|
| Preferred Ground Level Area Articulation Area Primary Open Space (4x6) General Landscaping Driveway Preferred Garage Location                           |                                           |
| Restriction on the use of land marked (D) on the plan in relation to fire resistance level (120/120/120 RFL) as per Ausgrid Network Standard NW00-S0082 | 600000000<br>6000000000000000000000000000 |
| Restriction on the use of land marked (E) on the plan in relation to swimming pools.                                                                    |                                           |